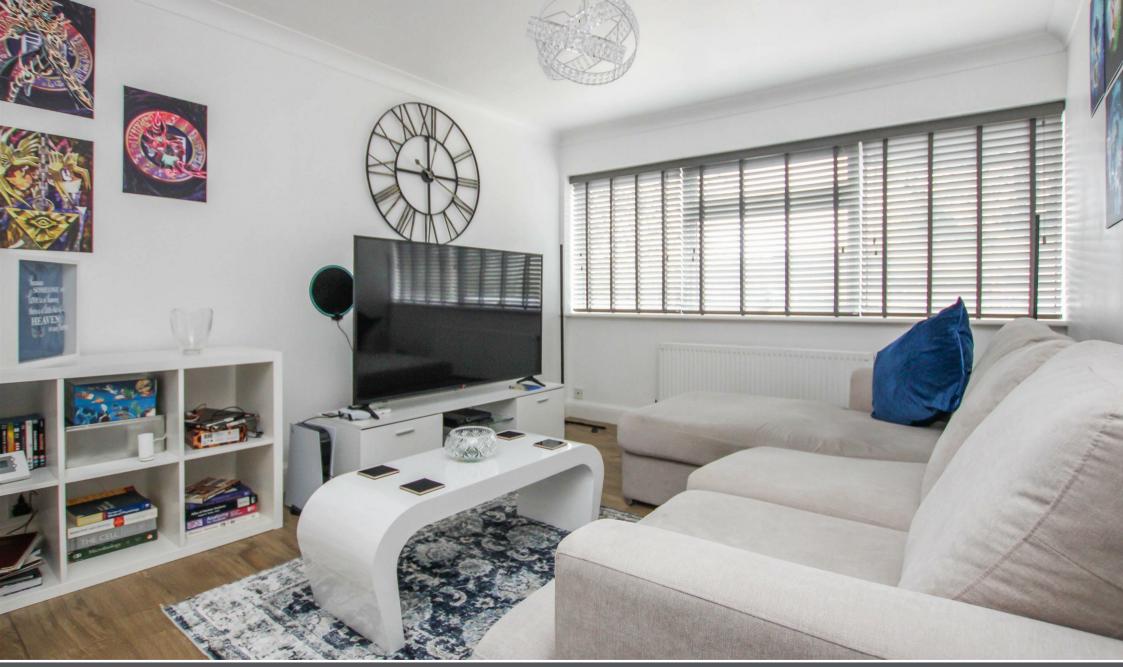

### Description

A secure communal entrance hall provides access to the property, which commences with an internal entrance hallway. The sitting room is of a generous size and is flooded with an abundance of natural light. The separate kitchen comprises a range of above and below counter storage units, ample worktop space and various integrated appliances.