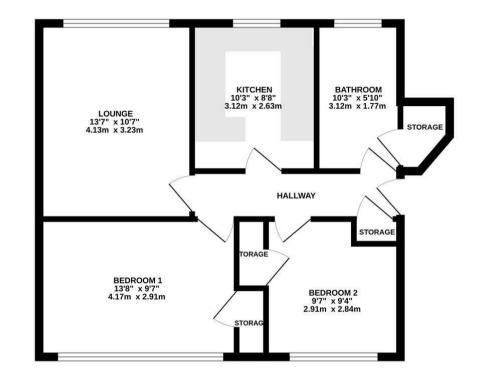

Externally, the property has an allocated parking space in a monitored private carpark.

FIRST FLOOR 593 sq.ft. (55.1 sq.m.) approx.

TOTAL FLOOR AREA : 593 sq.ft. (55.1 sq.m.) approx. Measurements are approximate. Not to scale. Illustrative purposes only Made with Metropix 62024