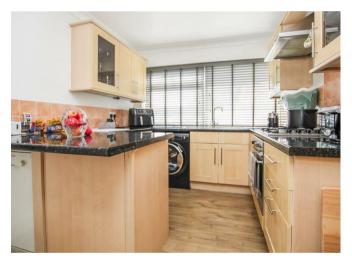

### Description

A secure communal entrance hall provides access to the property, which commences with an internal entrance hallway. The sitting room is of a generous size and is flooded with an abundance of natural light. The separate kitchen comprises a range of above and below counter storage units, ample worktop space and various integrated appliances.