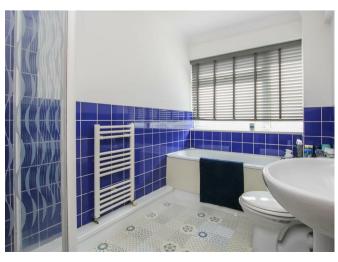

The master bedroom is an exceptionally large double room with the added benefit of integrated wardrobes, while the second bedroom is also a sizeable double, again with built-in wardrobes. The internal layout is completed by the contemporary bathroom which boasts a separate shower and large storage cupboard.