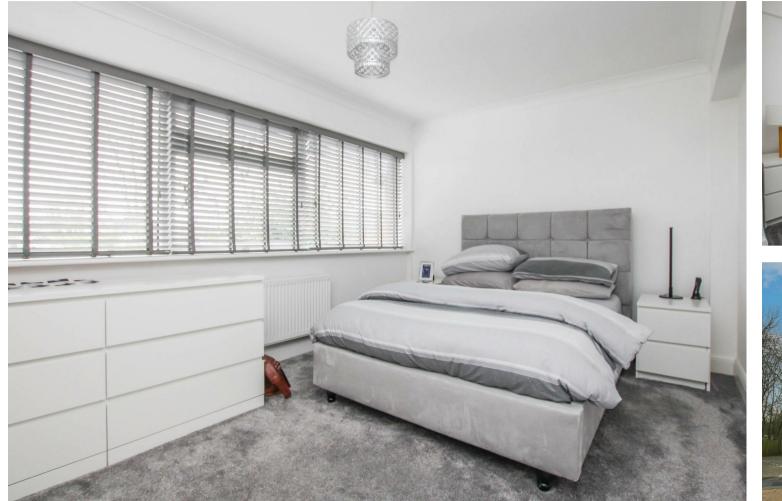

The master bedroom is an exceptionally large double room with the added benefit of integrated wardrobes, while the second bedroom is also a sizeable double, again with built-in wardrobes. The internal layout is completed by the contemporary bathroom which boasts a separate shower and large storage cupboard.