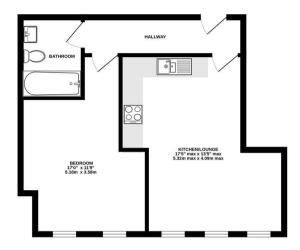

The apartment itself is set on the first floor and has been superbly decorated throughout, plus has had new carpets fitted. With a spacious feel and fantastic contemporary design this is a lovely option for a first time buyer to get their foot on the ladder or alternatively as a great investment opportunity. The lounge area has a lovely peaceful outlook over a greensward area plus there is a secure gated allocated parking space to the rear of the block along with convenient cycle storage and also benefitting from the remaining ten-year building warranty.