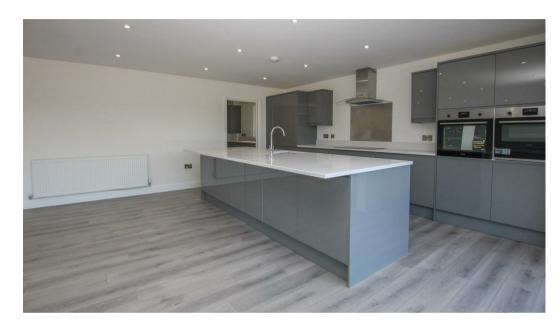

10 YEAR BUILDING WARRANTY

EEach property boasts three good-sized bedrooms, with the master bedroom having access to a walk-in dressing room and an en-suite shower room. The master bedroom and bedroom three also have access to spacious balconies, with bi-folding doors and skylight windows which offer spectacular views across the golf course. First-floor bathrooms and ground floor cloakrooms are fully tiled in modern ceramics. Quality gloss wall and base units and a feature island unit with seating will adorn the kitchen area, which will include a range of integrated appliances. Bi-folding doors in the kitchen / family room and the separate lounge also benefit from the lovely views. There is also a separate study for those looking to work from home. Finally, each home has excellent off-street parking and own private, landscaped gardens, and comes with a 10 year building warranty.