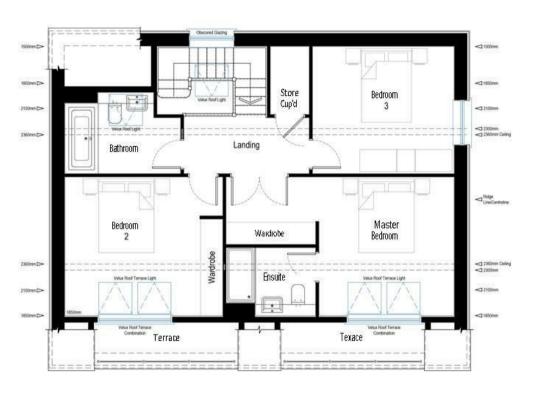

- DESIRABLE SEMI-RURAL LOCATION
- SPECTACULAR VIEWS OVER BENTLEY GOLF **COURSE**
- SPACIOUS, DETACHED FAMILY HOME
- THREE GOOD-SIZED BEDROOMS

- EN-SUITE & DRESSING ROOM TO MASTER
- STUNNING LUXURY KITCHEN / FAMILY ROOM
   LOUNGE & STUDY

10 YEAR BUILDING WARRANTY

EEach property boasts three good-sized bedrooms, with the master bedroom having access to a walk-in dressing room and an en-suite shower room. The master bedroom and bedroom three also have access to spacious balconies, with bi-folding doors and skylight windows which offer spectacular views across the golf course. First-floor bathrooms and ground floor cloakrooms are fully tiled in modern ceramics. Quality gloss wall and base units and a feature island unit with seating will adorn the kitchen area, which will include a range of integrated appliances. Bi-folding doors in the kitchen / family room and the separate lounge also benefit from the lovely views. There is also a separate study for those looking to work from home. Finally, each home has excellent off-street parking and own private, landscaped gardens, and comes with a 10 year building warranty.