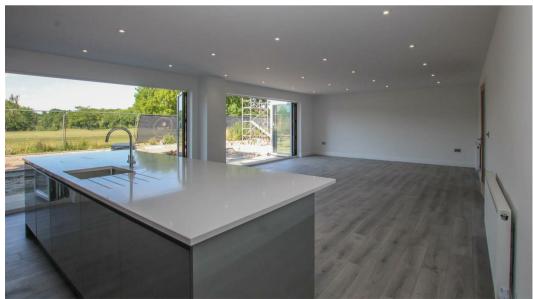

10 YEAR BUILDING WARRANTY

EEach property boasts three good-sized bedrooms, with the master bedroom having access to a walk-in dressing room and an en-suite shower room. The master bedroom and bedroom three also have access to spacious balconies, with bi-folding doors and skylight windows which offer spectacular views across the golf course. First-floor bathrooms and ground floor cloakrooms are fully tiled in modern ceramics. Quality gloss wall and base units and a feature island unit with seating will adorn the kitchen area, which will include a range of integrated appliances. Bi-folding doors in the kitchen / family room and the separate lounge also benefit from the lovely views. There is also a separate study for those looking to work from home. Finally, each home has excellent off-street parking and own private, landscaped gardens, and comes with a 10 year building warranty.