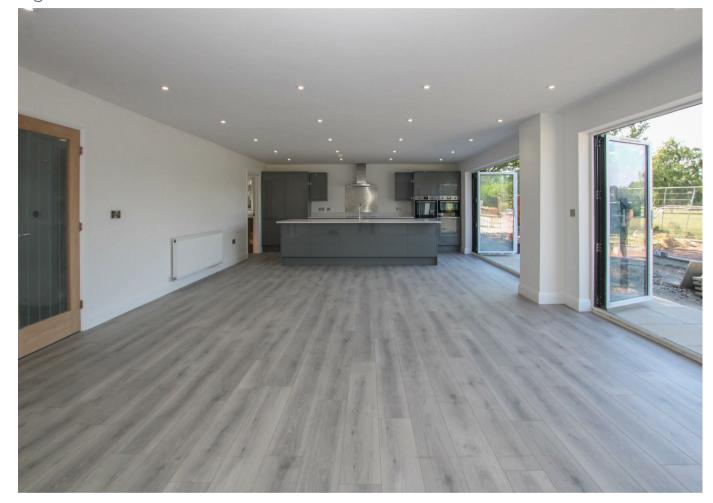

10 YEAR BUILDING WARRANTY

EEach property boasts three good-sized bedrooms, with the master bedroom having access to a walk-in dressing room and an en-suite shower room. The master bedroom and bedroom three also have access to spacious balconies, with bi-folding doors and skylight windows which offer spectacular views across the golf course. First-floor bathrooms and ground floor cloakrooms are fully tiled in modern ceramics. Quality gloss wall and base units and a feature island unit with seating will adorn the kitchen area, which will include a range of integrated appliances. Bi-folding doors in the kitchen / family room and the separate lounge also benefit from the lovely views. There is also a separate study for those looking to work from home. Finally, each home has excellent off-street parking and own private, landscaped gardens, and comes with a 10 year building warranty.