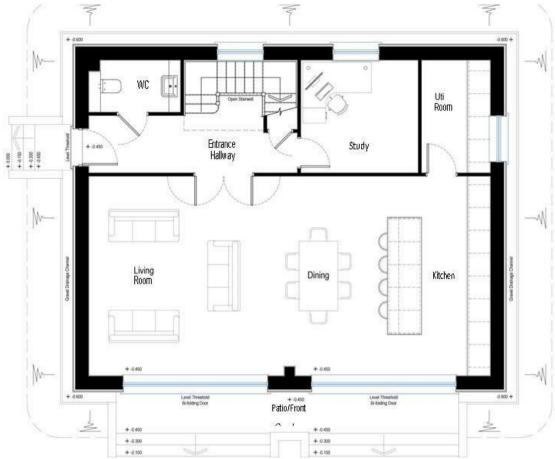

10 YEAR BUILDING WARRANTY

EEach property boasts three good-sized bedrooms, with the master bedroom having access to a walk-in dressing room and an en-suite shower room. The master bedroom and bedroom three also have access to spacious balconies, with bi-folding doors and skylight windows which offer spectacular views across the golf course. First-floor bathrooms and ground floor cloakrooms are fully tiled in modern ceramics. Quality gloss wall and base units and a feature island unit with seating will adorn the kitchen area, which will include a range of integrated appliances. Bi-folding doors in the kitchen / family room and the separate lounge also benefit from the lovely views. There is also a separate study for those looking to work from home. Finally, each home has excellent off-street parking and own private, landscaped gardens, and comes with a 10 year building warranty.