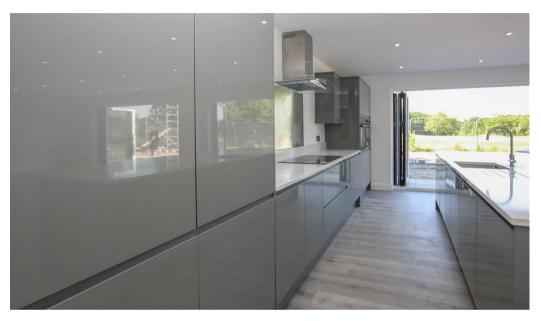

10 YEAR BUILDING WARRANTY

EEach property boasts three good-sized bedrooms, with the master bedroom having access to a walk-in dressing room and an en-suite shower room. The master bedroom and bedroom three also have access to spacious balconies, with bi-folding doors and skylight windows which offer spectacular views across the golf course. First-floor bathrooms and ground floor cloakrooms are fully tiled in modern ceramics. Quality gloss wall and base units and a feature island unit with seating will adorn the kitchen area, which will include a range of integrated appliances. Bi-folding doors in the kitchen / family room and the separate lounge also benefit from the lovely views. There is also a separate study for those looking to work from home. Finally, each home has excellent off-street parking and own private, landscaped gardens, and comes with a 10 year building warranty.