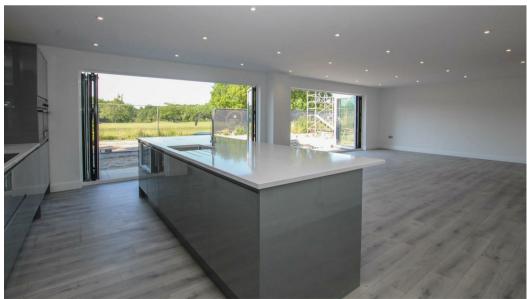

10 YEAR BUILDING WARRANTY

EEach property boasts three good-sized bedrooms, with the master bedroom having access to a walk-in dressing room and an en-suite shower room. The master bedroom and bedroom three also have access to spacious balconies, with bi-folding doors and skylight windows which offer spectacular views across the golf course. First-floor bathrooms and ground floor cloakrooms are fully tiled in modern ceramics. Quality gloss wall and base units and a feature island unit with seating will adorn the kitchen area, which will include a range of integrated appliances. Bi-folding doors in the kitchen / family room and the separate lounge also benefit from the lovely views. There is also a separate study for those looking to work from home. Finally, each home has excellent off-street parking and own private, landscaped gardens, and comes with a 10 year building warranty.