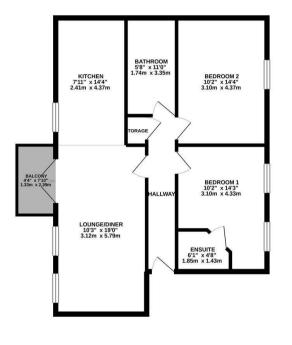

St. Helens Mews, Brentwood

SECOND FLOOR 728 sq.ft. (67.6 sq.m.) approx.

Lettings Office

Tel: 01277 202200

Local Authority: Brentwood Council tax band: D

VIEWING:

Strictly by prior arrangement with Keith Ashton Estate Agents

II Delphina House St. Helens Mews, Brentwood, CM14 4SJ

\*\*Guide Price - £300,000 - £325,000\*\* Located in a gated development within close proximity to Brentwood High Street and Brentwood's Mainline Railway Station to London Liverpool Street is this modern, two double bedroom apartment offered with no onward chain. The property is accessed through a communal hallway with stairs leading to the second floor with accommodation that comprises, entrance hall, master bedroom with en suite shower room, second double bedroom, modern fitted family bathroom and impressive living/dining/kitchen measuring 33ft in length with balcony to front aspect. Further benefits include allocated parking and a long lease.