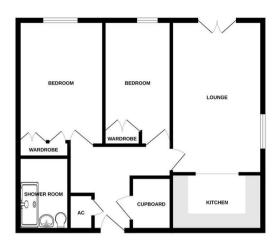

#### **GROUND FLOOR** 676 sq.ft. (62.8 sq.m.) approx.

GUIDE PRICE £260,000 - £270,000. We are pleased to offer for sale this well presented two-bedroom, top floor retirement apartment, suitable for the over 55's, which is being offered with no onward chain and a share of freehold. Set in a fantastic position within a sought-after retirement development and conveniently located on Sawyers Hall Lane offering a short walk to Brentwood High Street. Residents' facilities include lifts to all floors, a laundry room, a communal lounge and conservatory. It is surrounded by well-kept gardens and residents' parking is also available via electronically operated security gates. The internal accommodation commences with a spacious reception room, modern through kitchen, that boasts a good selection of eye and base level units, ample worktop space and integrated appliances. There is a great deal of natural light from the French doors in the reception room giving access to a Juliet balcony. Both bedrooms are sizable doubles with built-in wardrobes whilst the shower room, fitted with a modern white suite, comprising a large walk in shower, pedestal wash hand basin and close coupled WC completes the internal layout.