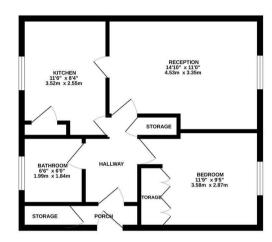

Keith Ashton

Hutton Road, Shenfield Brentwood

SECOND FLOOR 473 sq.ft. (44.0 sq.m.) approx.

4B Rockleigh Court Hutton Road, Shenfield, Brentwood, CM15 8NH

Situated just a short walk from Shenfield station is this well-presented doublebedroom top-floor apartment. The light and spacious accommodation includes an entrance porch featuring a good size storage cupboard, the welcoming hallway gives access to all areas of the property including the light and airy reception room, again benefiting from a handy storage cupboard. Directly opposite the reception room is the kitchen, fitted with an array of above and below-counter storage units, ample worktop space, and various integrated appliances. There is a good-sized double bedroom with fitted wardrobes. A modern white bathroom suite completes the internal layout of the property.