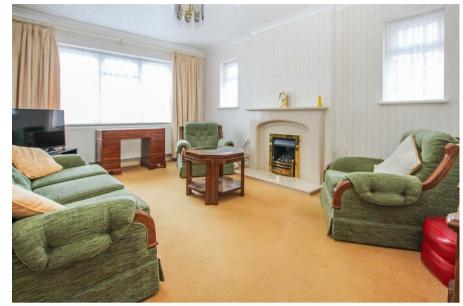

The accommodation commences with a good sized entrance hall giving access to all of the rooms, starting with the lounge/diner immediately to the left, a spacious room with a large window to the front allowing plenty of light in. In addition, there is a kitchen to the rear of the property, another bright room with lots of storage and worktop space, along with a convenient courtesy door leading outside. There are two double bedrooms and family shower room completing this family home. Externally the rear garden is of good proportion with a patio area leading to the remainder which is mostly laid to lawn and with a side door into the garage. To the front, the driveway provides parking for two or three vehicles and leads to the single garage.