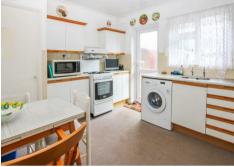

The accommodation commences with a good sized entrance hall giving access to all of the rooms, starting with the lounge/diner immediately to the left, a spacious room with a large window to the front allowing plenty of light in. In addition, there is a kitchen to the rear of the property, another bright room with lots of storage and worktop space, along with a convenient courtesy door leading outside. There are two double bedrooms and family shower room completing this family home. Externally the rear garden is of good proportion with a patio area leading to the remainder which is mostly laid to lawn and with a side door into the garage. To the front, the driveway provides parking for two or three vehicles and leads to the single garage.