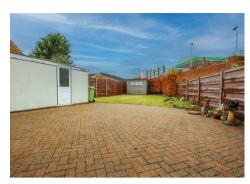

The accommodation commences with a good sized entrance hall giving access to all of the rooms, starting with the lounge/diner immediately to the left, a spacious room with a large window to the front allowing plenty of light in. In addition, there is a kitchen to the rear of the property, another bright room with lots of storage and worktop space, along with a convenient courtesy door leading outside. There are two double bedrooms and family shower room completing this family home. Externally the rear garden is of good proportion with a patio area leading to the remainder which is mostly laid to lawn and with a side door into the garage. To the front, the driveway provides parking for two or three vehicles and leads to the single garage.