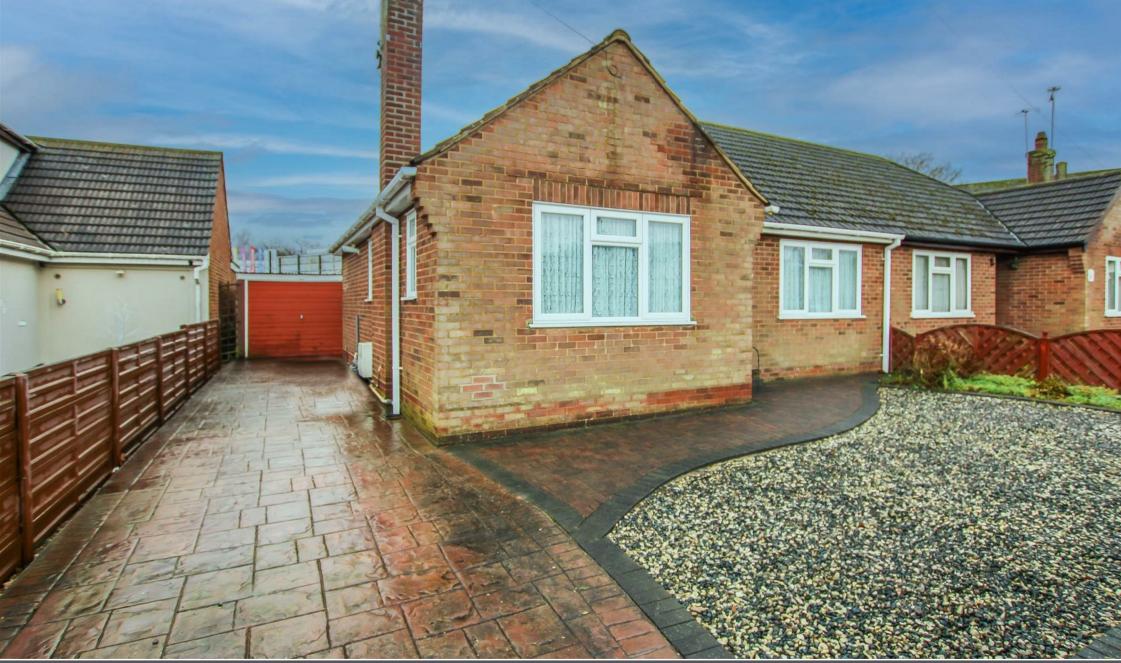

Offered for sale with no onward chain is this well loved two bedroom semi detached bungalow set in a great position within the popular area of Pilgrims Hatch in Brentwood, conveniently situated, close to the Ongar Road, which has a regular bus service to the vibrant high street and mainline railway station, with its fast services into London and the newly opened Elizabeth Line. There are local shops even closer to hand, plus good options for schooling including the highly rated Larchwood Primary School, The much frequented Brentwood Centre is within just half a mile offering a great range of sporting activities, along with various concerts and shows throughout the year.

The accommodation commences with a good sized entrance hall giving access to all of the rooms, starting with the lounge/diner immediately to the left, a spacious room with a large window to the front allowing plenty of light in. In addition, there is a kitchen to the rear of the property, another bright room with lots of storage and worktop space, along with a convenient courtesy door leading outside. There are two double bedrooms and family shower room completing this family home. Externally the rear garden is of good proportion with a patio area leading to the remainder which is mostly laid to lawn and with a side door into the garage. To the front, the driveway provides parking for two or three vehicles and leads to the single garage.