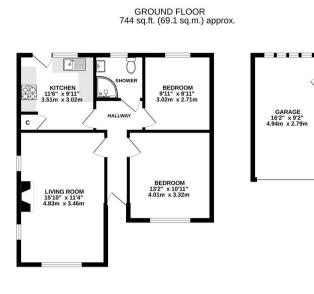

Osborne Road, Pilgrims Hatch Brentwood

IA Osborne Road, Pilgrims Hatch, Brentwood, CM15 9LE

TOTAL FLOOR AREA : 744 sq.ft. (69.1 sq.m.) appro deasurements are approximate. Not to scale. Bustrative purposes

The accommodation commences with a good sized entrance hall giving access to all of the rooms, starting with the lounge/diner immediately to the left, a spacious room with a large window to the front allowing plenty of light in. In addition, there is a kitchen to the rear of the property, another bright room with lots of storage and worktop space, along with a convenient courtesy door leading outside. There are two double bedrooms and family shower room completing this family home. Externally the rear garden is of good proportion with a patio area leading to the remainder which is mostly laid to lawn and with a side door into the garage. To the front, the driveway provides parking for two or three vehicles and leads to the single garage.