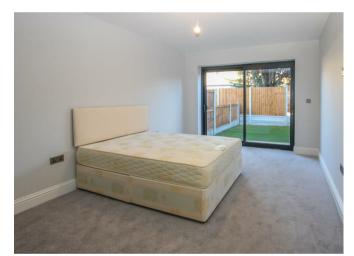

## Description

The apartment itself is a lovely bright space and well presented throughout, with the open plan kitchen/living room being an attractive, spacious area, with wood style flooring and plenty of room for your sofas, chairs, and even a table should you so wish. The kitchen area offers modern storage units at base and eye level, with a good amount of complementing stone finish worktops and integrated appliances. There is a lobby from here which gives access to the utility cupboard,, and also leads you to the bathroom, modern in design, with fully tiled walls and floor, vanity unit, wc, power shower over the bath and chrome taps. The double bedroom offers wardrobe space and room for additional furniture plus the added benefit of sliding doors which open out to your own private garden. Also externally you have the advantage of a secure car parking area with one allocated parking space and convenient bike storage. The other highlights are underfloor heating throughout and a secure video entry system.