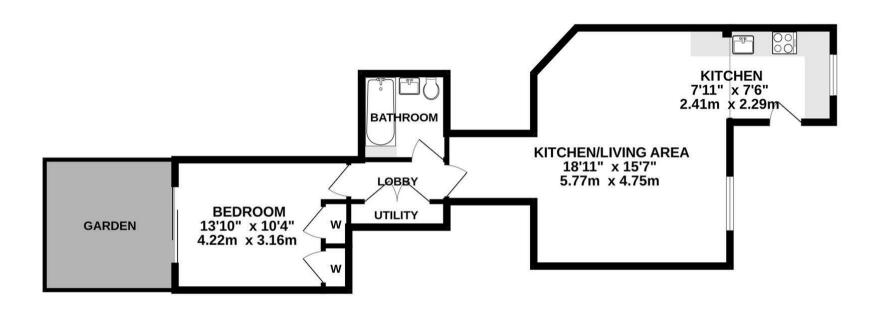

## Description

The apartment itself is a lovely bright space and well presented throughout, with the open plan kitchen/living room being an attractive, spacious area, with wood style flooring and plenty of room for your sofas, chairs, and even a table should you so wish. The kitchen area offers modern storage units at base and eye level, with a good amount of complementing stone finish worktops and integrated appliances. There is a lobby from here which gives access to the utility cupboard,, and also leads you to the bathroom, modern in design, with fully tiled walls and floor, vanity unit, wc, power shower over the bath and chrome taps. The double bedroom offers wardrobe space and room for additional furniture plus the added benefit of sliding doors which open out to your own private garden. Also externally you have the advantage of a secure car parking area with one allocated parking space and convenient bike storage. The other highlights are underfloor heating throughout and a secure video entry system.

# **GROUND FLOOR** 619 sq.ft. (57.5 sq.m.) approx.

### TOTAL FLOOR AREA: 619 sq.ft. (57.5 sq.m.) approx.

Measurements are approximate. Not to scale. Illustrative purposes only Made with Metropix ©2023