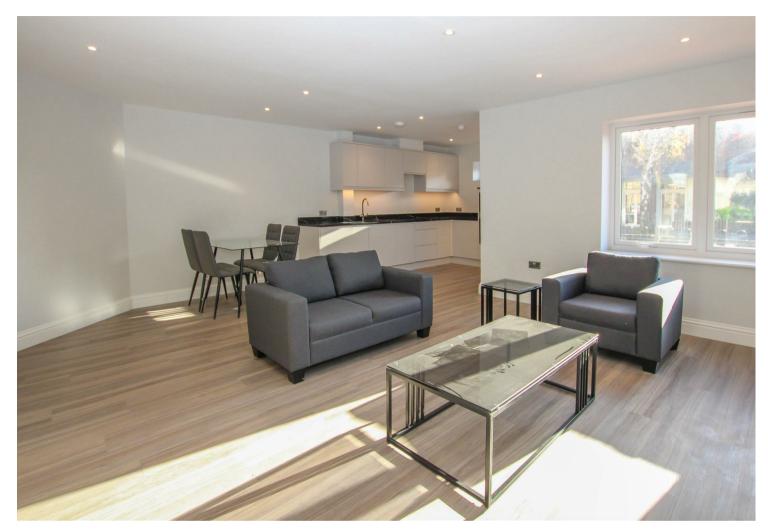

## Description

The apartment itself is a lovely bright space and well presented throughout, with the open plan kitchen/living room being an attractive, spacious area, with wood style flooring and plenty of room for your sofas, chairs, and even a table should you so wish. The kitchen area offers modern storage units at base and eye level, with a good amount of complementing stone finish worktops and integrated appliances. There is a lobby from here which gives access to the utility cupboard,, and also leads you to the bathroom, modern in design, with fully tiled walls and floor, vanity unit, wc, power shower over the bath and chrome taps. The double bedroom offers wardrobe space and room for additional furniture plus the added benefit of sliding doors which open out to your own private garden. Also externally you have the advantage of a secure car parking area with one allocated parking space and convenient bike storage. The other highlights are underfloor heating throughout and a secure video entry system.