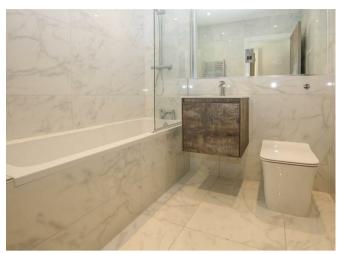

## Description

The apartment itself is a lovely bright space and well presented throughout, with the open plan kitchen/living room being an attractive, spacious area, with wood style flooring and plenty of room for your sofas, chairs, and even a table should you so wish. The kitchen area offers modern storage units at base and eye level, with a good amount of complementing stone finish worktops and integrated appliances. There is a lobby from here which gives access to the utility cupboard,, and also leads you to the bathroom, modern in design, with fully tiled walls and floor, vanity unit, wc, power shower over the bath and chrome taps. The double bedroom offers wardrobe space and room for additional furniture plus the added benefit of sliding doors which open out to your own private garden. Also externally you have the advantage of a secure car parking area with one allocated parking space and convenient bike storage. The other highlights are underfloor heating throughout and a secure video entry system.