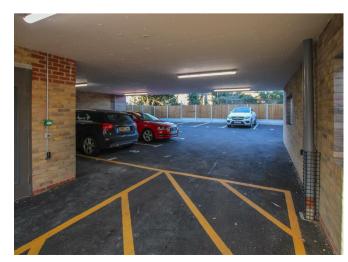

## Description

The apartment itself is a lovely bright space and well presented throughout, with the open plan kitchen/living room being an attractive, spacious area, with wood style flooring and plenty of room for your sofas, chairs, and even a table should you so wish. The kitchen area offers modern storage units at base and eye level, with a good amount of complementing stone finish worktops and integrated appliances. There is a lobby from here which gives access to the utility cupboard,, and also leads you to the bathroom, modern in design, with fully tiled walls and floor, vanity unit, wc, power shower over the bath and chrome taps. The double bedroom offers wardrobe space and room for additional furniture plus the added benefit of sliding doors which open out to your own private garden. Also externally you have the advantage of a secure car parking area with one allocated parking space and convenient bike storage. The other highlights are underfloor heating throughout and a secure video entry system.