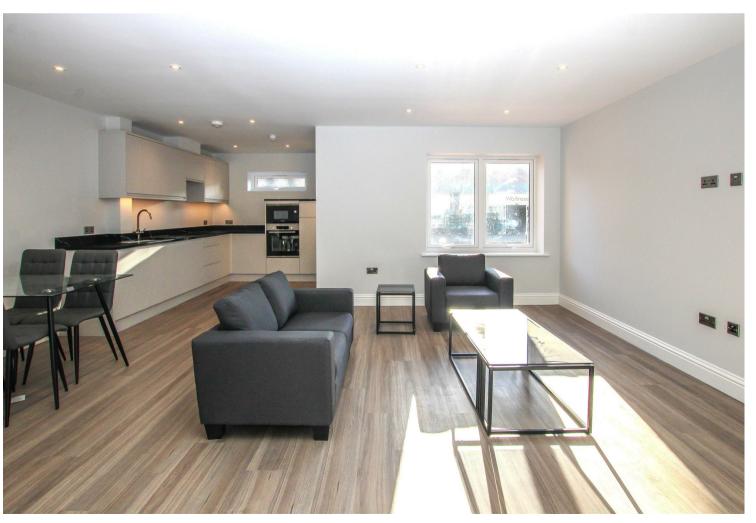

## Description

The apartment itself is a lovely bright space and well presented throughout, with the open plan kitchen/living room being an attractive, spacious area, with wood style flooring and plenty of room for your sofas, chairs, and even a table should you so wish. The kitchen area offers modern storage units at base and eye level, with a good amount of complementing stone finish worktops and integrated appliances. There is a lobby from here which gives access to the utility cupboard,, and also leads you to the bathroom, modern in design, with fully tiled walls and floor, vanity unit, wc, power shower over the bath and chrome taps. The double bedroom offers wardrobe space and room for additional furniture plus the added benefit of sliding doors which open out to your own private garden. Also externally you have the advantage of a secure car parking area with one allocated parking space and convenient bike storage. The other highlights are underfloor heating throughout and a secure video entry system.