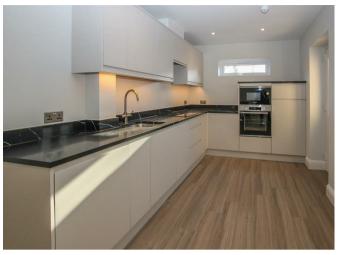

## Description

The apartment itself is a lovely bright space and well presented throughout, with the open plan kitchen/living room being an attractive, spacious area, with wood style flooring and plenty of room for your sofas, chairs, and even a table should you so wish. The kitchen area offers modern storage units at base and eye level, with a good amount of complementing stone finish worktops and integrated appliances. There is a lobby from here which gives access to the utility cupboard,, and also leads you to the bathroom, modern in design, with fully tiled walls and floor, vanity unit, wc, power shower over the bath and chrome taps. The double bedroom offers wardrobe space and room for additional furniture plus the added benefit of sliding doors which open out to your own private garden. Also externally you have the advantage of a secure car parking area with one allocated parking space and convenient bike storage. The other highlights are underfloor heating throughout and a secure video entry system.