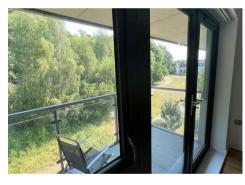

The apartment itself comprises of spacious accommodation commencing with a good sized hallway leading through to the living room which has double doors opening to a balcony, with attractive woodland views, perfect for relaxing at the end of a long day. The kitchen is fitted with a range of dark wood style units and comes with contrasting worktops and a built in oven, hob and extractor. The two bedrooms are both doubles, the larger room having built in storage cupboards and the benefit of an ensuite shower room. To complete the accommodation the family bathroom is fitted with a white three piece suite.