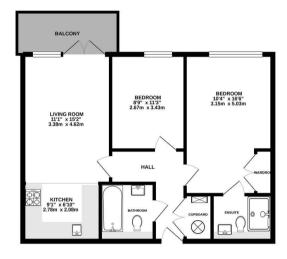

Keith Ashton

Rollason Way, Brentwood

**GROUND FLOOR** 646 sq.ft. (60.0 sq.m.) approx.

The apartment itself comprises of spacious accommodation commencing with a good sized hallway leading through to the living room which has double doors opening to a balcony, with attractive woodland views, perfect for relaxing at the end of a long day. The kitchen is fitted with a range of dark wood style units and comes with contrasting worktops and a built in oven, hob and extractor. The two bedrooms are both doubles, the larger room having built in storage cupboards and the benefit of an ensuite shower room. To complete the accommodation the family bathroom is fitted with a white three piece suite.