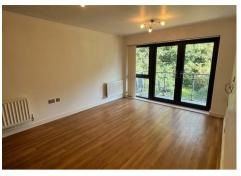

The apartment itself comprises of spacious accommodation commencing with a good sized hallway leading through to the living room which has double doors opening to a balcony, with attractive woodland views, perfect for relaxing at the end of a long day. The kitchen is fitted with a range of dark wood style units and comes with contrasting worktops and a built in oven, hob and extractor. The two bedrooms are both doubles, the larger room having built in storage cupboards and the benefit of an ensuite shower room. To complete the accommodation the family bathroom is fitted with a white three piece suite.