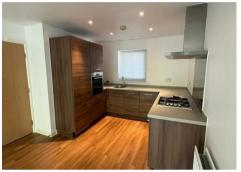

The apartment itself comprises of spacious accommodation commencing with a good sized hallway leading through to the living room which has double doors opening to a balcony, with attractive woodland views, perfect for relaxing at the end of a long day. The kitchen is fitted with a range of dark wood style units and comes with contrasting worktops and a built in oven, hob and extractor. The two bedrooms are both doubles, the larger room having built in storage cupboards and the benefit of an ensuite shower room. To complete the accommodation the family bathroom is fitted with a white three piece suite.