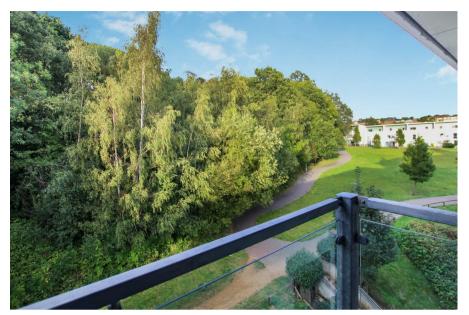

The apartment itself comprises of spacious accommodation commencing with a good sized hallway leading through to the living room which has double doors opening to a balcony, with attractive woodland views, perfect for relaxing at the end of a long day. The kitchen is fitted with a range of dark wood style units and comes with contrasting worktops and a built in oven, hob and extractor. The two bedrooms are both doubles, the larger room having built in storage cupboards and the benefit of an ensuite shower room. To complete the accommodation the family bathroom is fitted with a white three piece suite.