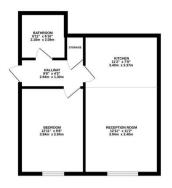

# GROUND FLOOR 454 sq.ft. (42.2 sq.m.) approx

I Luke Court William Hunter Way, Brentwood, CM14 4GQ