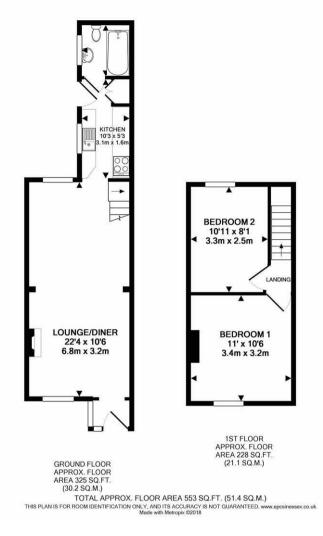

An entrance porch takes you to a good-sized open-plan lounge/diner with windows to the front and rear and stairs to the first floor. The kitchen is fitted with a range of modern eye and base level units set in contrasting worktops, with a window to the side. There is also a modern ground floor bathroom with a window to the side and two double bedrooms to the first floor.