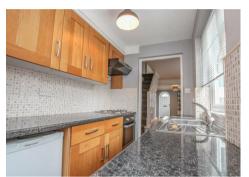

An entrance porch takes you to a good-sized open-plan lounge/diner with windows to the front and rear and stairs to the first floor. The kitchen is fitted with a range of modern eye and base level units set in contrasting worktops, with a window to the side. There is also a modern ground floor bathroom with a window to the side and two double bedrooms to the first floor.