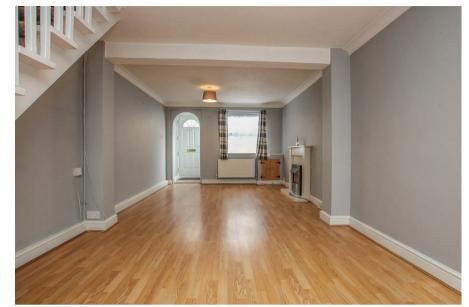

An entrance porch takes you to a good-sized open-plan lounge/diner with windows to the front and rear and stairs to the first floor. The kitchen is fitted with a range of modern eye and base level units set in contrasting worktops, with a window to the side. There is also a modern ground floor bathroom with a window to the side and two double bedrooms to the first floor.