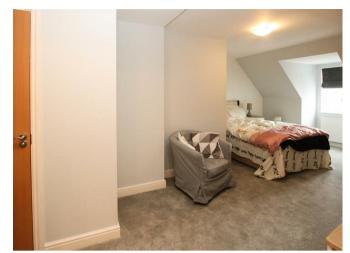

## Description

The apartment is accessed via stairs or lift from the communal hallway. It offers spacious accommodation throughout, with an open plan lounge/diner/kitchen area, commencing eye and base level storage units, ample worktop space and various integrated appliances. There are two large double bedrooms, the master with fitted storage cupboards and boasting an en-suite shower room, along with a dressing area. There is a further modern bathroom and plenty of storage throughout the property.