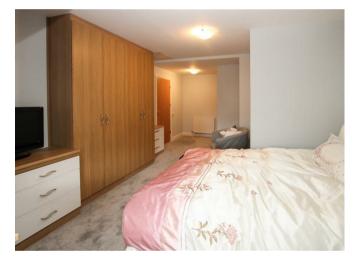

## Description

The apartment is accessed via stairs or lift from the communal hallway. It offers spacious accommodation throughout, with an open plan lounge/diner/kitchen area, commencing eye and base level storage units, ample worktop space and various integrated appliances. There are two large double bedrooms, the master with fitted storage cupboards and boasting an en-suite shower room, along with a dressing area. There is a further modern bathroom and plenty of storage throughout the property.