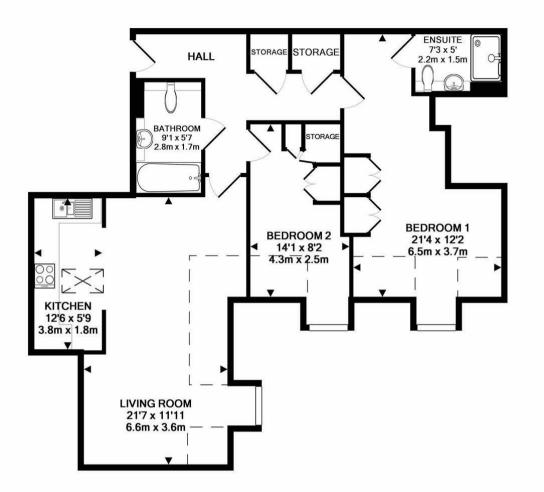

TOTAL APPROX. FLOOR AREA 79.1 SQ.M. (852 SQ.FT.) THIS PLAN IS FOR ROOM IDENTIFICATION ONLY, AND ITS ACCURACY IS NOT GUARANTEED. www.epcsinessex.co.uk Made with Metropix ©2017

SERVICES: Local Authority: Brentwood Council tax band: D Post code: CM15 9GL