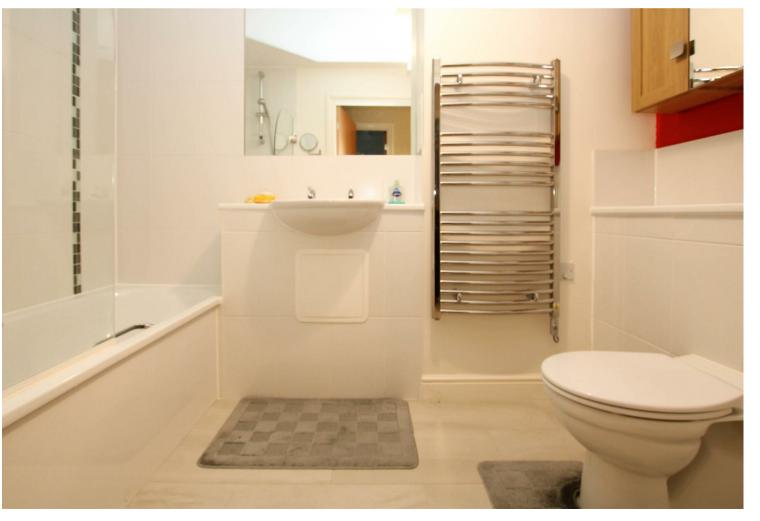

## Description

The apartment is accessed via stairs or lift from the communal hallway. It offers spacious accommodation throughout, with an open plan lounge/diner/kitchen area, commencing eye and base level storage units, ample worktop space and various integrated appliances. There are two large double bedrooms, the master with fitted storage cupboards and boasting an en-suite shower room, along with a dressing area. There is a further modern bathroom and plenty of storage throughout the property.