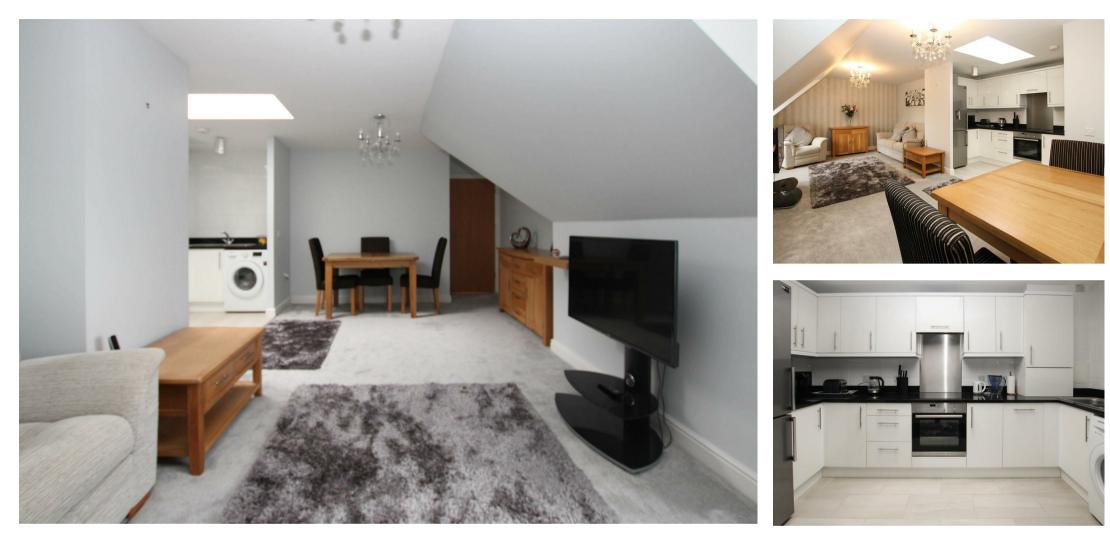

## Guide Price £345,000 - £375,000

\*\*Guide Price £345,000 - £360,000\*\* Situated within this highly regarded retirement development is this spacious luxury 2 bedroom penthouse apartment. The accommodation comprises an open plan 21' lounge/diner, kitchen area, 21' master bedroom with dressing area and en-suite shower room. The Meads as a development is centrally located giving easy access to amenities in the high street and also offers a residents lounge, guest suite, well-maintained communal gardens and residents parking.

## Description

The apartment is accessed via stairs or lift from the communal hallway. It offers spacious accommodation throughout, with an open plan lounge/diner/kitchen area, commencing eye and base level storage units, ample worktop space and various integrated appliances. There are two large double bedrooms, the master with fitted storage cupboards and boasting an en-suite shower room, along with a dressing area. There is a further modern bathroom and plenty of storage throughout the property.