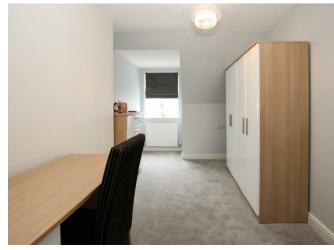

## Description

The apartment is accessed via stairs or lift from the communal hallway. It offers spacious accommodation throughout, with an open plan lounge/diner/kitchen area, commencing eye and base level storage units, ample worktop space and various integrated appliances. There are two large double bedrooms, the master with fitted storage cupboards and boasting an en-suite shower room, along with a dressing area. There is a further modern bathroom and plenty of storage throughout the property.