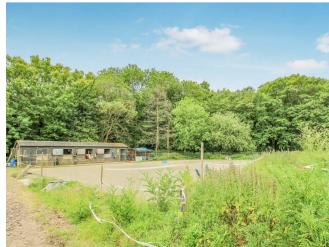

## Description

Bramleys Orchard is located in the beautiful countryside of Little Warley and occupies an area of circa 4 acres (STLS). Accessed from the road via a gravel drive area, a pair of wooden double gates lead through to a 165ft by 75ft strip with a gravel path, which in turn provides access to the main plot. Surrounded by trees and currently configured as an equestrian paddock with stables and a static home, each with active planning permission to increase in size.

The private and secluded nature of this property adds to the appeal of such a wonderful location. Subject to further investigation and consultation there is the opportunity to potentially develop the site (STP).