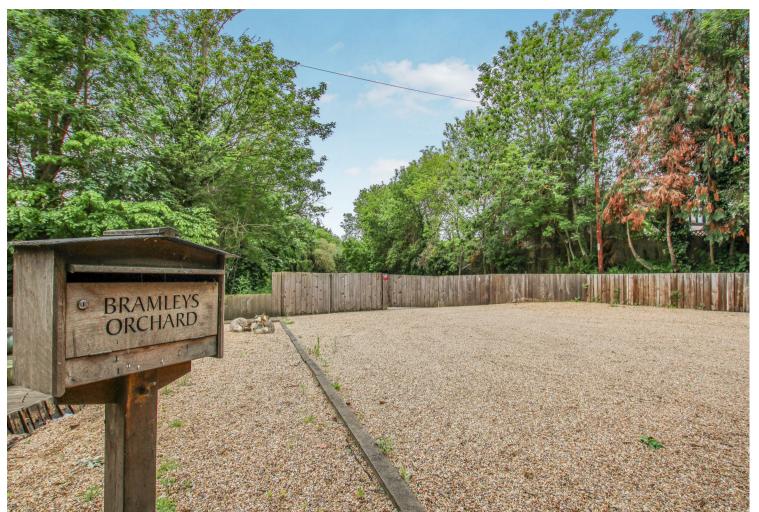

## Description

Bramleys Orchard is located in the beautiful countryside of Little Warley and occupies an area of circa 4 acres (STLS). Accessed from the road via a gravel drive area, a pair of wooden double gates lead through to a 165ft by 75ft strip with a gravel path, which in turn provides access to the main plot. Surrounded by trees and currently configured as an equestrian paddock with stables and a static home, each with active planning permission to increase in size.