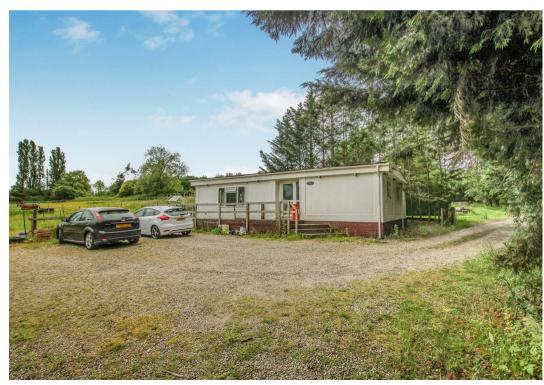

• Circa 4 Acres (STLS)

• Gorgeous secluded rural location with • Close to Brentwood and Upminster stunning views

• Stable block and manège

Guide Price £900,000

- Two bedroom static home with permission to rebuild to a larger size
- Easy access to transport links and schools

## Description

Bramleys Orchard is located in the beautiful countryside of Little Warley and occupies an area of circa 4 acres (STLS). Accessed from the road via a gravel drive area, a pair of wooden double gates lead through to a 165ft by 75ft strip with a gravel path, which in turn provides access to the main plot. Surrounded by trees and currently configured as an equestrian paddock with stables and a static home, each with active planning permission to increase in size.