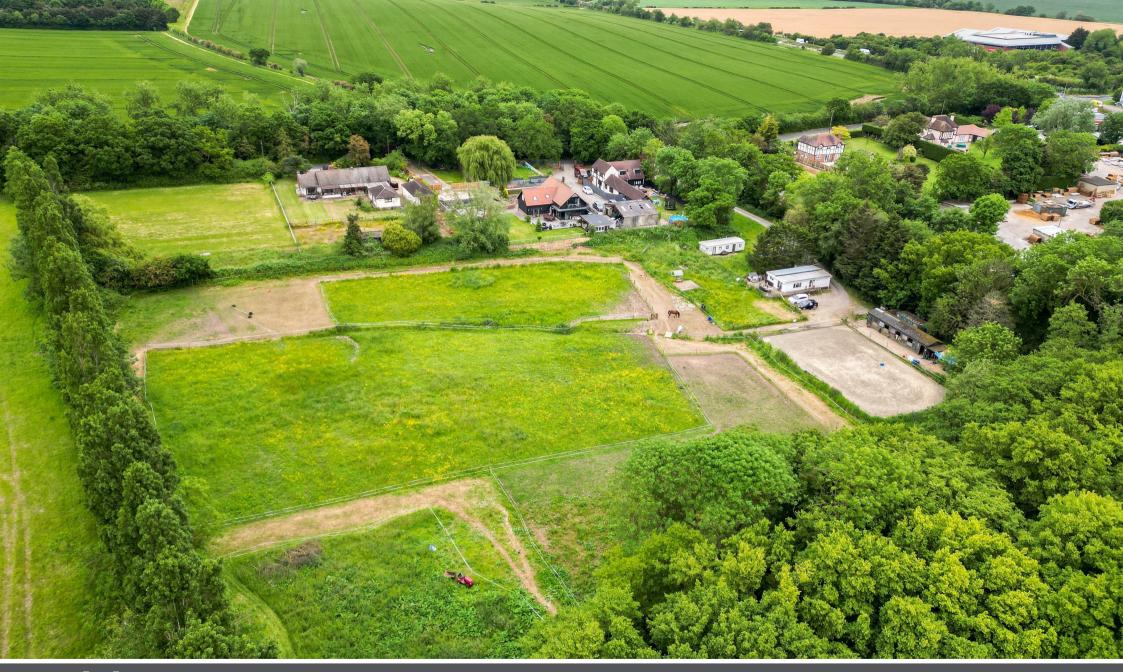

## Description

Bramleys Orchard is located in the beautiful countryside of Little Warley and occupies an area of circa 4 acres (STLS). Accessed from the road via a gravel drive area, a pair of wooden double gates lead through to a 165ft by 75ft strip with a gravel path, which in turn provides access to the main plot. Surrounded by trees and currently configured as an equestrian paddock with stables and a static home, each with active planning permission to increase in size.

The private and secluded nature of this property adds to the appeal of such a wonderful location. Subject to further investigation and consultation there is the opportunity to potentially develop the site (STP).