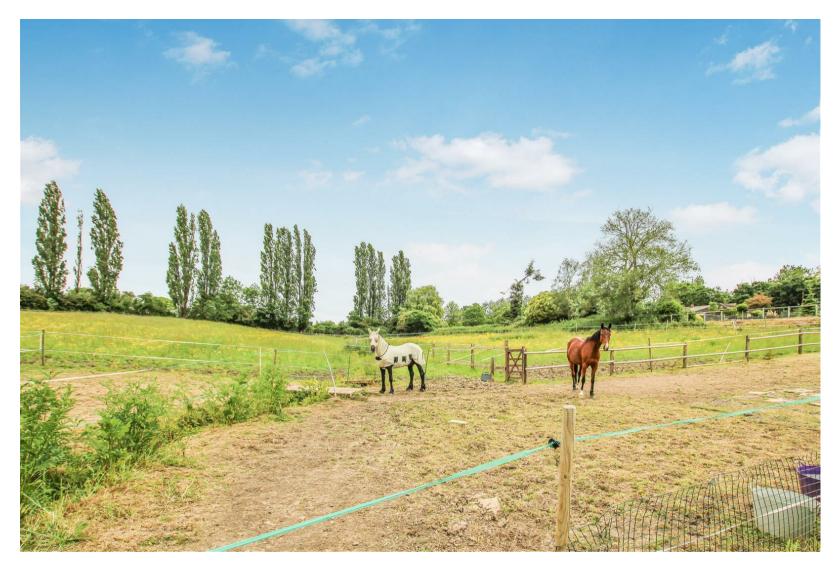

## Description

Bramleys Orchard is located in the beautiful countryside of Little Warley and occupies an area of circa 4 acres (STLS). Accessed from the road via a gravel drive area, a pair of wooden double gates lead through to a 165ft by 75ft strip with a gravel path, which in turn provides access to the main plot. Surrounded by trees and currently configured as an equestrian paddock with stables and a static home, each with active planning permission to increase in size.

The private and secluded nature of this property adds to the appeal of such a wonderful location. Subject to further investigation and consultation there is the opportunity to potentially develop the site (STP).