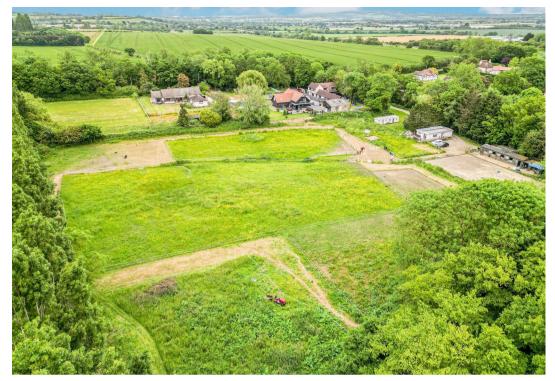

## Description

Bramleys Orchard is located in the beautiful countryside of Little Warley and occupies an area of circa 4 acres (STLS). Accessed from the road via a gravel drive area, a pair of wooden double gates lead through to a 165ft by 75ft strip with a gravel path, which in turn provides access to the main plot. Surrounded by trees and currently configured as an equestrian paddock with stables and a static home, each with active planning permission to increase in size.

The private and secluded nature of this property adds to the appeal of such a wonderful location. Subject to further investigation and consultation there is the opportunity to potentially develop the site (STP).