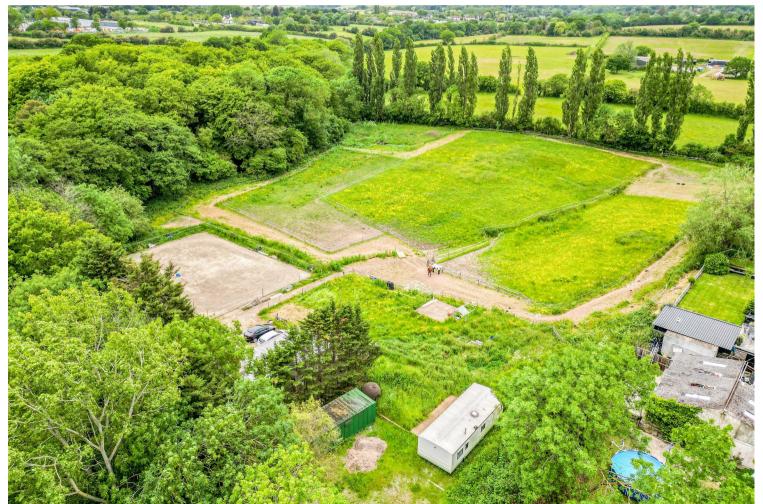

## Description

Bramleys Orchard is located in the beautiful countryside of Little Warley and occupies an area of circa 4 acres (STLS). Accessed from the road via a gravel drive area, a pair of wooden double gates lead through to a 165ft by 75ft strip with a gravel path, which in turn provides access to the main plot. Surrounded by trees and currently configured as an equestrian paddock with stables and a static home, each with active planning permission to increase in size.

The private and secluded nature of this property adds to the appeal of such a wonderful location. Subject to further investigation and consultation there is the opportunity to potentially develop the site (STP).