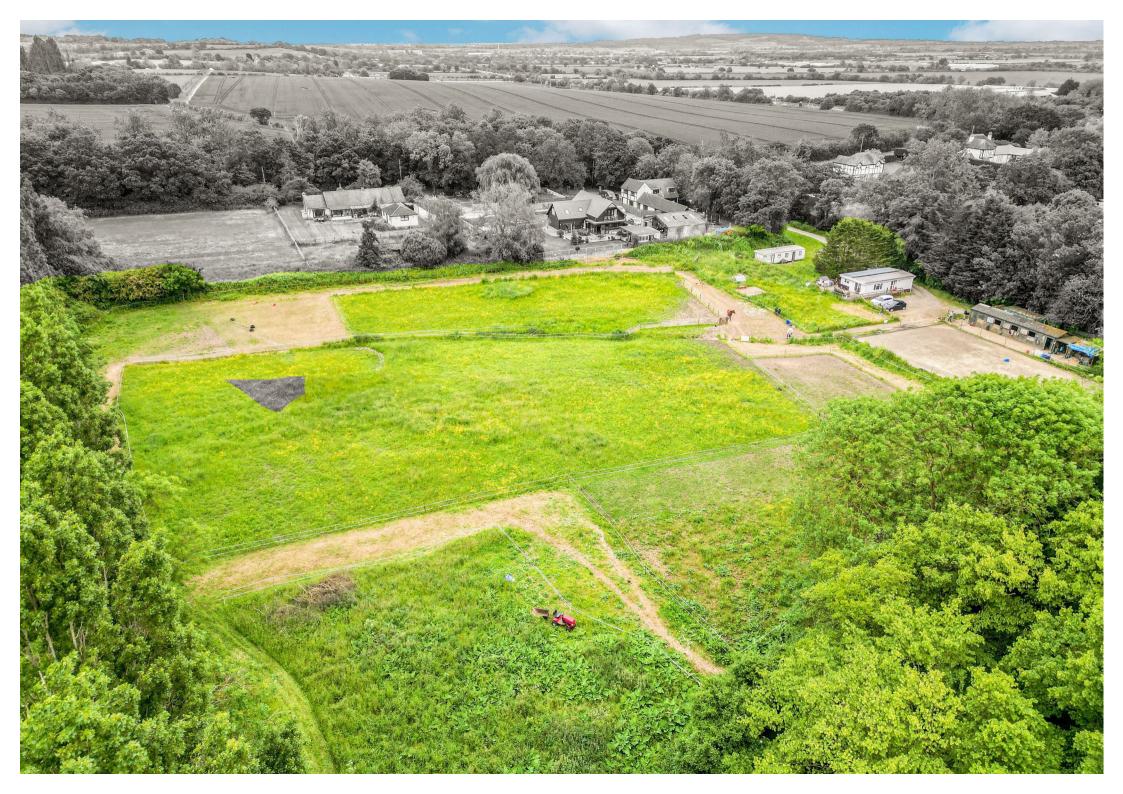

## Description

Bramleys Orchard is located in the beautiful countryside of Little Warley and occupies an area of circa 4 acres (STLS). Accessed from the road via a gravel drive area, a pair of wooden double gates lead through to a 165ft by 75ft strip with a gravel path, which in turn provides access to the main plot. Surrounded by trees and currently configured as an equestrian paddock with stables and a static home, each with active planning permission to increase in size.

The private and secluded nature of this property adds to the appeal of such a wonderful location. Subject to further investigation and consultation there is the opportunity to potentially develop the site (STP).