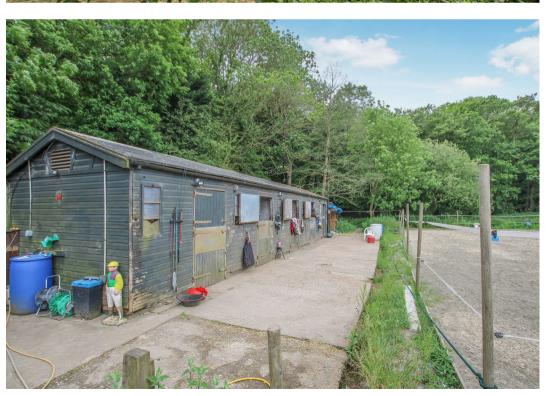

## Description

Bramleys Orchard is located in the beautiful countryside of Little Warley and occupies an area of circa 4 acres (STLS). Accessed from the road via a gravel drive area, a pair of wooden double gates lead through to a 165ft by 75ft strip with a gravel path, which in turn provides access to the main plot. Surrounded by trees and currently configured as an equestrian paddock with stables and a static home, each with active planning permission to increase in size.

The private and secluded nature of this property adds to the appeal of such a wonderful location. Subject to further investigation and consultation there is the opportunity to potentially develop the site (STP).