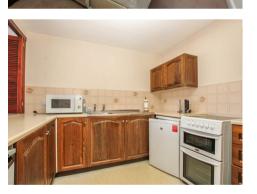

The communal entrance hall has stairs and lift service to the first floor which takes you to the apartment with access via a security entry phone system.

The hallway has a fitted cupboard and a door that leads to the bathroom with panel bath, wash hand basin and W.C. The kitchen is fitted with a range of wall and base units and a single drainer sink unit, rolled edge work surfaces. It also has a useful open hatch to the Living Room which has sliding doors to the Juliette balcony. There are emergency pull cords throughout the apartment.