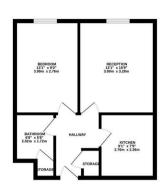

Uplands Road, Warley Brentwood

TOTAL FLOOR AREA: 431 sq.h. (40.1 sq.m.) approx. Measurements are approximate. And to scale. NetWorkshop puppers and

The communal entrance hall has stairs and lift service to the first floor which takes you to the apartment with access via a security entry phone system.

The hallway has a fitted cupboard and a door that leads to the bathroom with panel bath, wash hand basin and W.C. The kitchen is fitted with a range of wall and base units and a single drainer sink unit, rolled edge work surfaces. It also has a useful open hatch to the Living Room which has sliding doors to the Juliette balcony. There are emergency pull cords throughout the apartment.