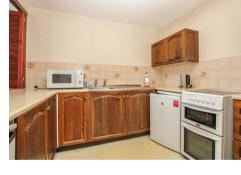

The communal entrance hall has stairs and lift service to the first floor which takes you to the apartment with access via a security entry phone system.

The hallway has a fitted cupboard and a door that leads to the bathroom with panel bath, wash hand basin and W.C. The kitchen is fitted with a range of wall and base units and a single drainer sink unit, rolled edge work surfaces. It also has a useful open hatch to the Living Room which has sliding doors to the Juliette balcony. There are emergency pull cords throughout the apartment.