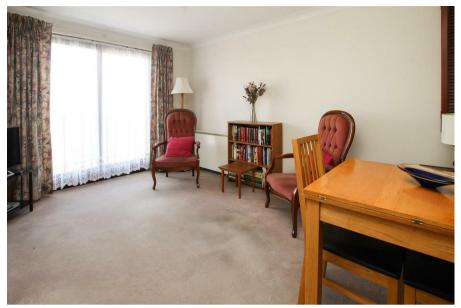

The communal entrance hall has stairs and lift service to the first floor which takes you to the apartment with access via a security entry phone system.

The hallway has a fitted cupboard and a door that leads to the bathroom with panel bath, wash hand basin and W.C. The kitchen is fitted with a range of wall and base units and a single drainer sink unit, rolled edge work surfaces. It also has a useful open hatch to the Living Room which has sliding doors to the Juliette balcony. There are emergency pull cords throughout the apartment.