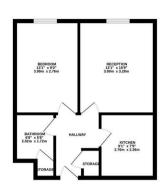

Uplands Road, Warley Brentwood

TOTAL FLOOR AREA : 431 sq.R. (40.1 sq.m.) approx.

The communal entrance hall has stairs and lift service to the first floor which takes you to the apartment with access via a security entry phone system.

The hallway has a fitted cupboard and a door that leads to the bathroom with panel bath, wash hand basin and W.C. The kitchen is fitted with a range of wall and base units and a single drainer sink unit, rolled edge work surfaces. It also has a useful open hatch to the Living Room which has sliding doors to the Juliette balcony. There are emergency pull cords throughout the apartment.