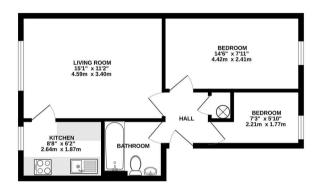

Keith Ashton

Gresham Road, Brentwood

SECOND FLOOR 455 sq.ft. (42.3 sq.m.) approx.

34 Gresham Court Gresham Road, Brentwood, CMI4 4HW

NO ONWARD CHAIN! Situated in a prime location within a short walk of Brentwood Train Station offering fast links to London via the Elizabeth Line this well presented, two bedroom top floor apartment, Set in Central Brentwood this is ideally within close proximity of Brentwood High Street with its array of shops, bars and restaurants. The internal accommodation comprises entrance hall, large lounge/diner, fitted kitchen, two bedrooms, white bathroom suite and also benefits from its own personal garage. We feel that this property would be ideal for either a first time buyer or a great investment opportunity and would highly recommend an early viewing to appreciate what is on offer.