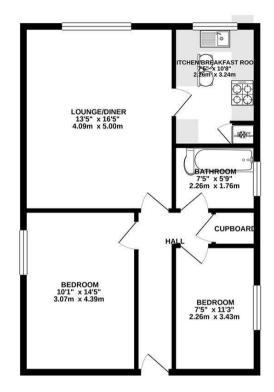

Keith Ashton

Rose Valley, Brentwood

TOP FLOOR 642 sq.ft. (59.6 sq.m.) approx.

58 YEAR LEASE - CASH BUYERS ONLY Located in central Brentwood and within walking distance of Brentwood railway station with its links to London Liverpool Street is this spacious two-bedroom top floor apartment. The accommodation comprises of two double bedrooms and the kitchen has woodbased fitted units and under-counter appliances. There is an allocated parking space

Offers In The Region Of £215,000

TOTAL FLOOR AREA: 642 sq ft (59.6 sq m.) approx