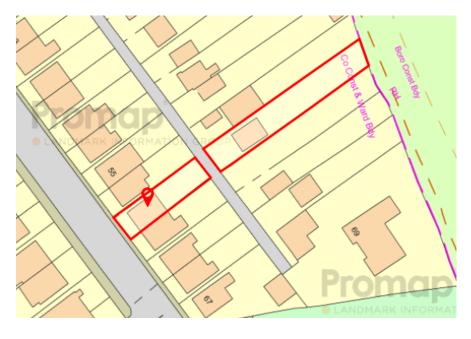

## Upper Sheffield Road, Barnsley, S70 4PR

Offers In Region Of £184,950

- LARGE EXTENDED PLOT
- SOUGHT AFTER LOCATION
- & AMENITIES
- SPACIOUS **ACCOMMODATION WITH** POTENTIAL TO EXTEND
- THREE BEDROOMS

- NO UPWARDS VENDOR **CHAIN**
- FANTASTIC TRANSPORT LINKS
- CLOSE TO LOCAL SERVICES OFF STREET PARKING & LARGE DETACHED GARAGE
  - WELL PRESENTED **THROUGHOUT**
  - SEMI-DETACHED PROPERTY

A fantastic opportunity to purchase this stunning home offered to the market with NO UPWARDS VENDOR CHAIN. A well presented & deceivingly spacious three bedroom semi-detached property, benefitting from a large plot offering the potential to extend, benefitting from off street parking, a large garage and a fantastic location close to Barnsley Centre.