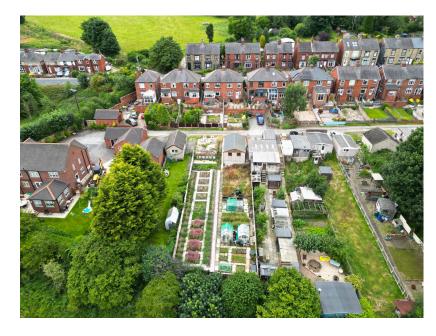

## Upper Sheffield Road, Barnsley, S70 4PR

Offers In Region Of £184,950

- LARGE EXTENDED PLOT
- SOUGHT AFTER LOCATION
- & AMENITIES
- SPACIOUS **ACCOMMODATION WITH** POTENTIAL TO EXTEND
- THREE BEDROOMS

- NO UPWARDS VENDOR **CHAIN**
- FANTASTIC TRANSPORT LINKS
- CLOSE TO LOCAL SERVICES OFF STREET PARKING & LARGE DETACHED GARAGE
  - WELL PRESENTED **THROUGHOUT**
  - SEMI-DETACHED PROPERTY

A fantastic opportunity to purchase this stunning home offered to the market with NO UPWARDS VENDOR CHAIN. A well presented & deceivingly spacious three bedroom semi-detached property, benefitting from a large plot offering the potential to extend, benefitting from off street parking, a large garage and a fantastic location close to Barnsley Centre.