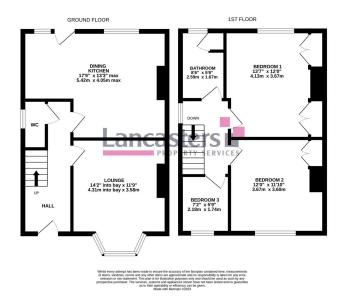

## Upper Sheffield Road, Barnsley, S70 4PR

Offers In Region Of £184,950

- LARGE EXTENDED PLOT
- SOUGHT AFTER LOCATION
- & AMENITIES
- SPACIOUS **ACCOMMODATION WITH** POTENTIAL TO EXTEND
- THREE BEDROOMS

- NO UPWARDS VENDOR **CHAIN**
- FANTASTIC TRANSPORT LINKS
- CLOSE TO LOCAL SERVICES OFF STREET PARKING & LARGE DETACHED GARAGE
  - WELL PRESENTED **THROUGHOUT**
  - SEMI-DETACHED PROPERTY

A fantastic opportunity to purchase this stunning home offered to the market with NO UPWARDS VENDOR CHAIN. A well presented & deceivingly spacious three bedroom semi-detached property, benefitting from a large plot offering the potential to extend, benefitting from off street parking, a large garage and a fantastic location close to Barnsley Centre.