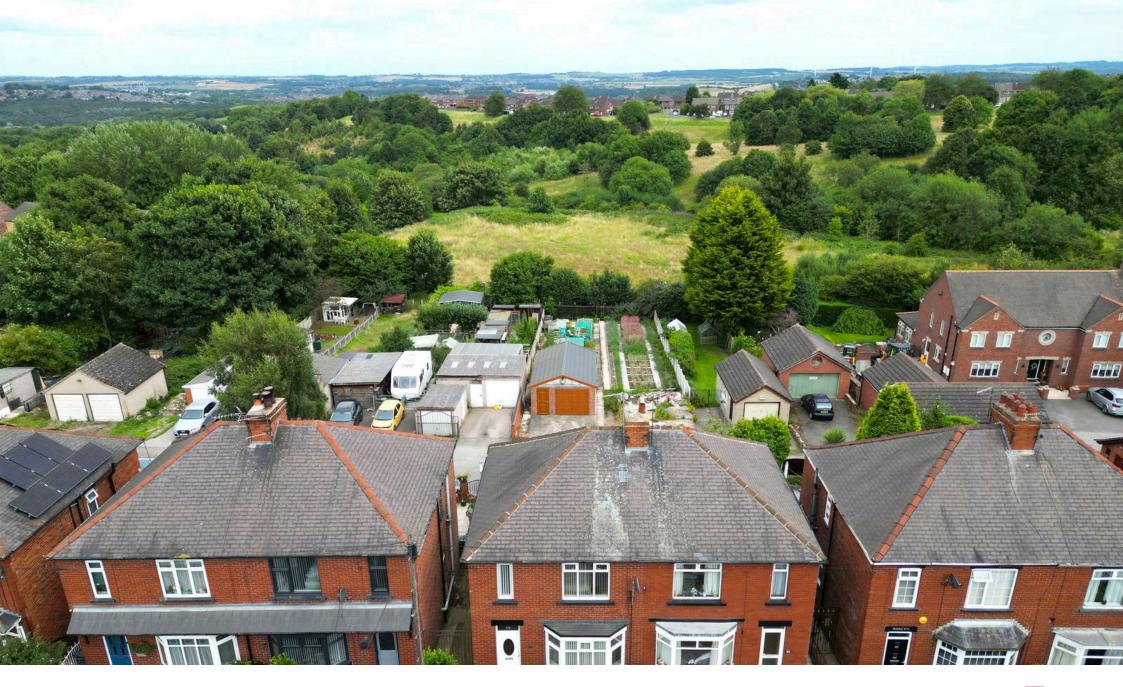

## Upper Sheffield Road, Barnsley, S70 4PR

Offers In Region Of £184,950

- LARGE EXTENDED PLOT
- SOUGHT AFTER LOCATION
- & AMENITIES
- SPACIOUS **ACCOMMODATION WITH** POTENTIAL TO EXTEND
- THREE BEDROOMS

- NO UPWARDS VENDOR **CHAIN**
- FANTASTIC TRANSPORT LINKS
- CLOSE TO LOCAL SERVICES OFF STREET PARKING & LARGE DETACHED GARAGE
  - WELL PRESENTED **THROUGHOUT**
  - SEMI-DETACHED PROPERTY

A fantastic opportunity to purchase this stunning home offered to the market with NO UPWARDS VENDOR CHAIN. A well presented & deceivingly spacious three bedroom semi-detached property, benefitting from a large plot offering the potential to extend, benefitting from off street parking, a large garage and a fantastic location close to Barnsley Centre.