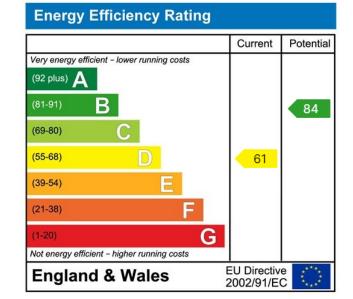

## Upper Sheffield Road, Barnsley, S70 4PR

Offers In Region Of £184,950

- LARGE EXTENDED PLOT
- SOUGHT AFTER LOCATION
- & AMENITIES
- SPACIOUS **ACCOMMODATION WITH** POTENTIAL TO EXTEND
- THREE BEDROOMS

- NO UPWARDS VENDOR **CHAIN**
- FANTASTIC TRANSPORT LINKS
- CLOSE TO LOCAL SERVICES OFF STREET PARKING & LARGE DETACHED GARAGE
  - WELL PRESENTED **THROUGHOUT**
  - SEMI-DETACHED PROPERTY

A fantastic opportunity to purchase this stunning home offered to the market with NO UPWARDS VENDOR CHAIN. A well presented & deceivingly spacious three bedroom semi-detached property, benefitting from a large plot offering the potential to extend, benefitting from off street parking, a large garage and a fantastic location close to Barnsley Centre.