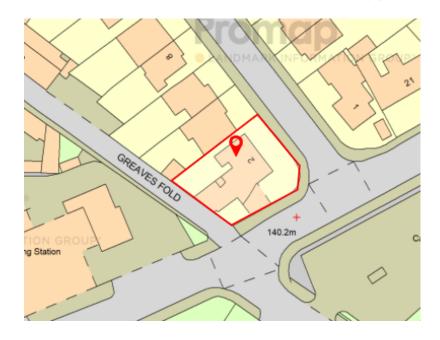

- FOUR DOUBLE BEDROOMS
- TWO RECEPTION ROOMS
- LARGE CORNER PLOT
- POTENTIAL TO EXTEND
- NO UPWARDS VENDOR

TAKE A LOOK AT THIS! AN AMAZING & SPACIOUS FOUR DOUBLE BEDROOM DETAHCED PROPERTY SITUATED ON A LARGE CORNER PLOT AND BEING LOCATED WITHIN CLOSE DISTANCE TO BARNSLEY HOSPITAL AND GREAT TRANSPORT LINKS!