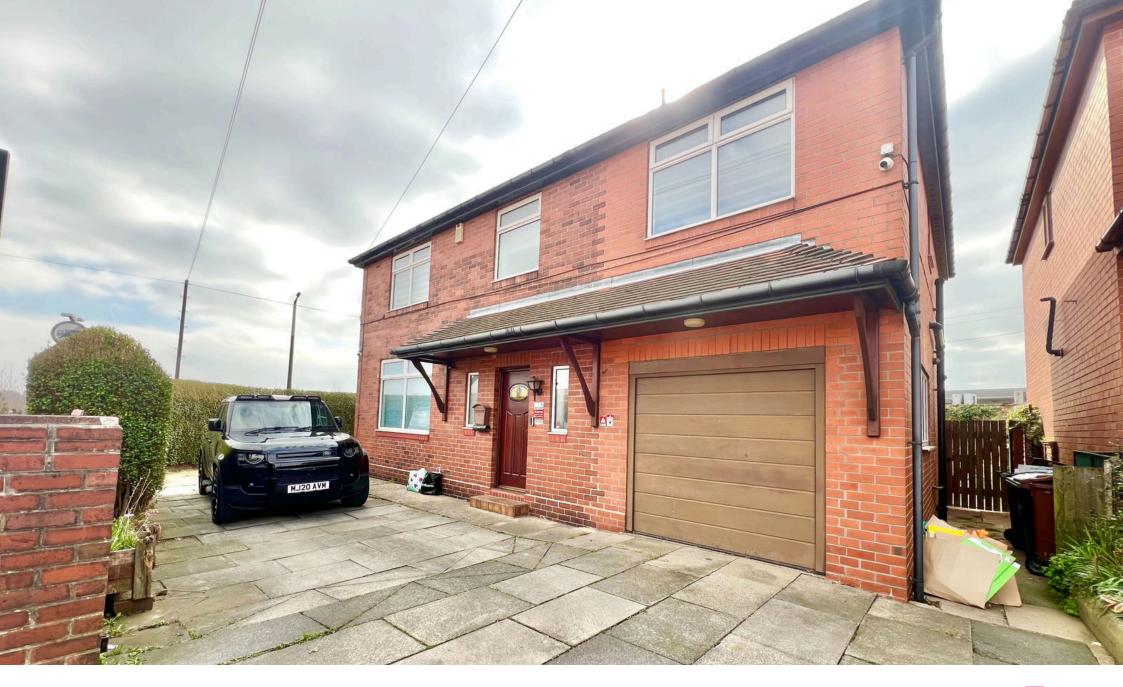

## Warner Road, Pogmoor, S75 2HQ Guide Price £269,950

## **▶** 4 **▶** 2 **№** 2

- DETACHED PROPERTY
- WELL PRESENTED THROUGHOUT
- EXTREMELY SPACIOUS PROPERTY
- DRIVEWAY, INTEGRAL **GARAGE & CAR PORT**
- CLOSE TO BARNSLEY HOSPITAL & M1 MOTORWAY CHAIN LINKS

- FOUR DOUBLE BEDROOMS
- TWO RECEPTION ROOMS
- LARGE CORNER PLOT
- POTENTIAL TO EXTEND
- NO UPWARDS VENDOR

TAKE A LOOK AT THIS! AN AMAZING & SPACIOUS FOUR DOUBLE BEDROOM DETAHCED PROPERTY SITUATED ON A LARGE CORNER PLOT AND BEING LOCATED WITHIN CLOSE DISTANCE TO BARNSLEY HOSPITAL AND GREAT TRANSPORT LINKS!