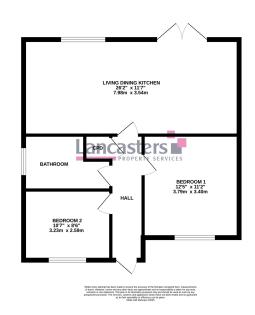

## Woodland Mews, Barnsley, S70 6FL £250,000

<image>

🍋 2 🎦 1 🚍 1

- NO UPWARDS CHAIN
  2 X DOUBLE BEDROOMS
- OPEN PLAN LIVING KITCHEN
  ENCLOSED GARDENS
- PARKING FOR TWO
  VEHICLES
  A 4 PI
  - MODERN BATHROOM WITH A 4 PIECE SUITE
- SOUGHT AFTER LOCATION
  LOCAL SERVICES & AMENITIES
- M1 ACCESS

 PRVATE DEVELOPMENT OF ONLY 5 PROPERTIES

access.

A spacious 2 double bedroom bungalow, occupying a tucked away position on a private development, occupying a soughtafter location off Broadway; local services in abundance and both the town centre and M1 motorway within convenient