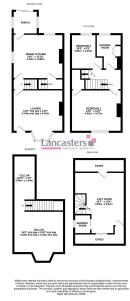

## Littlefield Lane, Wombwell, S73 8DG

Guide Price £250,000

- SEMI-DETACHED PROPERTY
  THREE BEDROOMS
- AMAZING SEPERATE PLOT
  LITTLE KNOWN & PRIVATE APPROACHING 1/2 ACRE
  - LOCATION
- SPACIOUS PROPERTY SET **OVER THREE FLOORS**
- DOUBLE DRIVEWAY & **ENCLOSED GARDEN**
- OPEN COUNTRYSIDE, TRANS AMAZING POTENTIAL PENNINE TRAIL
  - NO ONWARDS VENDOR

**CHAIN** 

 POTENTIAL EQUESTRIAN FACILITIES, WORK FROM HOME SPACE, OFFICES

WOW! A CHARMING THREE BEDROOM SEMI-DEATCHED PROPERTY SET OVER THREE FLOORS, POSITIONED IN A STUNNING LOCATION CLOSE TO OPEN COUNTRYSIDE AND BOASTING A SEPERATE PLOT APPROACHING 1/2 ACRE.