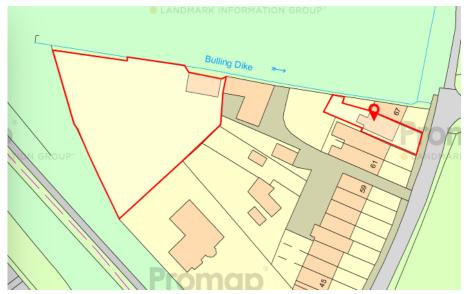

## Littlefield Lane, Wombwell, S73 8DG

Guide Price £250,000

- SEMI-DETACHED PROPERTY
  THREE BEDROOMS
- AMAZING SEPERATE PLOT
  LITTLE KNOWN & PRIVATE APPROACHING 1/2 ACRE
  - LOCATION
- SPACIOUS PROPERTY SET **OVER THREE FLOORS**
- DOUBLE DRIVEWAY & **ENCLOSED GARDEN**
- OPEN COUNTRYSIDE, TRANS AMAZING POTENTIAL PENNINE TRAIL
  - NO ONWARDS VENDOR

**CHAIN** 

 POTENTIAL EQUESTRIAN FACILITIES, WORK FROM HOME SPACE, OFFICES

WOW! A CHARMING THREE BEDROOM SEMI-DEATCHED PROPERTY SET OVER THREE FLOORS, POSITIONED IN A STUNNING LOCATION CLOSE TO OPEN COUNTRYSIDE AND BOASTING A SEPERATE PLOT APPROACHING 1/2 ACRE.