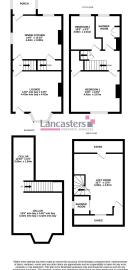

## Littlefield Lane, Wombwell, S73 8DG

Guide Price £250,000

- SEMI-DETACHED PROPERTY
  THREE BEDROOMS
- AMAZING SEPERATE PLOT
  LITTLE KNOWN & PRIVATE APPROACHING 1/2 ACRE
  - LOCATION
- SPACIOUS PROPERTY SET **OVER THREE FLOORS**
- DOUBLE DRIVEWAY & **ENCLOSED GARDEN**
- OPEN COUNTRYSIDE, TRANS AMAZING POTENTIAL PENNINE TRAIL
  - NO ONWARDS VENDOR

**CHAIN** 

 POTENTIAL EQUESTRIAN FACILITIES, WORK FROM HOME SPACE, OFFICES

WOW! A CHARMING THREE BEDROOM SEMI-DEATCHED PROPERTY SET OVER THREE FLOORS, POSITIONED IN A STUNNING LOCATION CLOSE TO OPEN COUNTRYSIDE AND BOASTING A SEPERATE PLOT APPROACHING 1/2 ACRE.