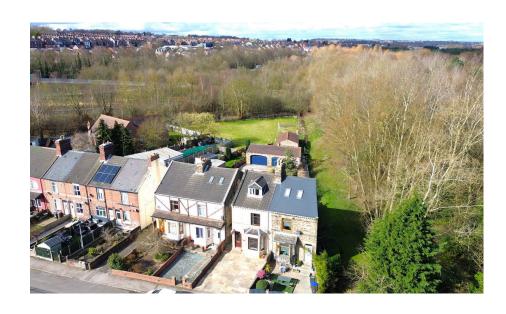

## Littlefield Lane, Wombwell, S73 8DG

Guide Price £250,000

- SEMI-DETACHED PROPERTY
  THREE BEDROOMS
- AMAZING SEPERATE PLOT
  LITTLE KNOWN & PRIVATE APPROACHING 1/2 ACRE
  - LOCATION
- SPACIOUS PROPERTY SET **OVER THREE FLOORS**
- DOUBLE DRIVEWAY & **ENCLOSED GARDEN**
- OPEN COUNTRYSIDE, TRANS AMAZING POTENTIAL PENNINE TRAIL
  - NO ONWARDS VENDOR

**CHAIN** 

 POTENTIAL EQUESTRIAN FACILITIES, WORK FROM HOME SPACE, OFFICES

WOW! A CHARMING THREE BEDROOM SEMI-DEATCHED PROPERTY SET OVER THREE FLOORS, POSITIONED IN A STUNNING LOCATION CLOSE TO OPEN COUNTRYSIDE AND BOASTING A SEPERATE PLOT APPROACHING 1/2 ACRE.