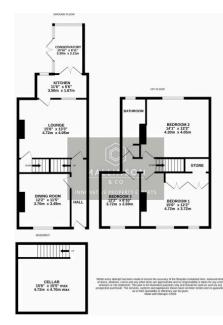

## Park Grove, Barnsley, S70 1QA Offers Over £190,000

- LOVELY CHARACTER VILLA 
  THREE DOUBLE BEDROOMS
- FULL OF CHARM & CHARACTER
- SPACIOUS ACCOMMODATION
- WELL PRESENTED THROUGHOUT
- ENCLOSED SOUTH-WESTERLY FACING REAR GARDEN

- TWO RECEPTION ROOMS & SINGLE STOREY EXTENSION
- BRAND NEW BOILER
- OFF STREET PARKING
- IDEAL FOR COUPLES, PROFESSIONALS & FAMILIES!

TAKE A LOOK AT THIS! A STUNNING VICTORIAN VILLA STYLE THREE DOUBLE BEDROOM PROPERTY BOASTING A WEALTH OF SPACE, CHARM & CHARACTER OFFERED AT A FANTASTIC PRICE!