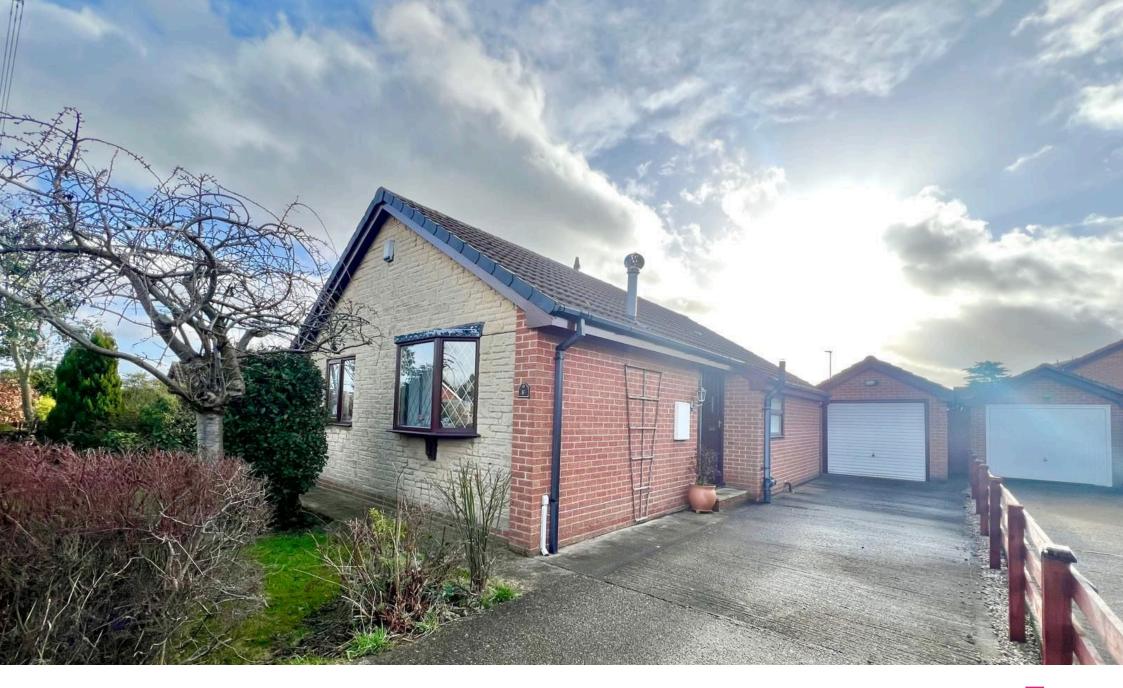

## Midhurst Grove, Barugh Green, S75 1ND Offers In Region Of £225,000

- DETACHED BUNGALOW
- SPACIOUS THROUGHOUT
- SOUTH FACING REAR GARDEN
- WELL REGARDED LOCATION · CLOSE TO TRANSPORT LINKS
- OPEN PLAN LOUNGE/ DINER 
  NO VENDOR CHAIN

TWO DOUBLE BEDROOMS

FANTASTIC POTENTIAL

• LARGE DRIVEWAY &

GARAGE

2 1 22

CHECK OUT THIS LOVELY TWO DOUBLE BEDROOM DETACHED BUNGALOW SITUATED ON A SPACIOUS PLOT WITH AMPLE OFF STREET PARKING, DETACHED GARAGE AND SOUTH FACING REAR GARDEN!