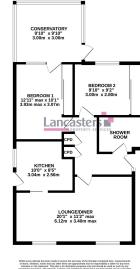

## Midhurst Grove, Barugh Green, S75 1ND Offers In Region Of £225,000

- DETACHED BUNGALOW
- SPACIOUS THROUGHOUT
- SOUTH FACING REAR GARDEN
- WELL REGARDED LOCATION · CLOSE TO TRANSPORT LINKS
- OPEN PLAN LOUNGE/ DINER 
  NO VENDOR CHAIN

TWO DOUBLE BEDROOMS

FANTASTIC POTENTIAL

• LARGE DRIVEWAY &

GARAGE

2 1 22

CHECK OUT THIS LOVELY TWO DOUBLE BEDROOM DETACHED BUNGALOW SITUATED ON A SPACIOUS PLOT WITH AMPLE OFF STREET PARKING, DETACHED GARAGE AND SOUTH FACING REAR GARDEN!