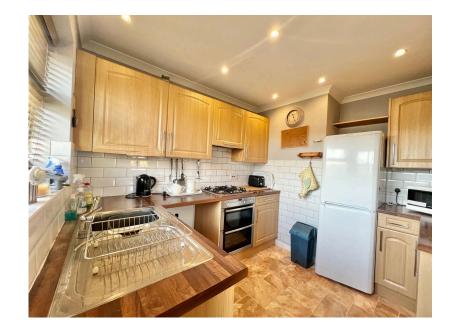

## Midhurst Grove, Barugh Green, S75 1ND Offers In Region Of £225,000

- DETACHED BUNGALOW
- SPACIOUS THROUGHOUT
- SOUTH FACING REAR GARDEN
- WELL REGARDED LOCATION · CLOSE TO TRANSPORT LINKS
- OPEN PLAN LOUNGE/ DINER 
  NO VENDOR CHAIN

TWO DOUBLE BEDROOMS

FANTASTIC POTENTIAL

• LARGE DRIVEWAY &

GARAGE

2 1 22

CHECK OUT THIS LOVELY TWO DOUBLE BEDROOM DETACHED BUNGALOW SITUATED ON A SPACIOUS PLOT WITH AMPLE OFF STREET PARKING, DETACHED GARAGE AND SOUTH FACING REAR GARDEN!