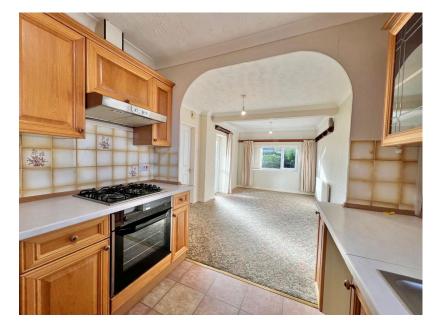

## Moorland Avenue, Staincross, S75 6NJ

Offers In Region Of £230,000

- SEMI-DETACHED BUNGALOW
- SPACIOUS ACCOMMODATION WITH EXTENSION
- WELL PRESENTED WITH BRILLINT POTENTIAL
- ENCLOSED GARDEN
- GREAT TRANSPORT LINKS

- TWO DOUBLE BEDROOMS
- GREAT PLOT
- OFF STREET PARKING & GARAGE
- WELL REGARDED LOCATION
- LOCAL SERVICES & AMENITIES CLOSE BY

AN EXTREMELY SPACIOUS AND WELL PRESENTED TWO DOUBLE BEDROOM SEMI-DETACHED BUNGALOW HAVING A FRONT EXTENSION AND BEING SITUATED ON A SPACIOUS PLOT. OFFERED WITH NO ONWARDS VENDOR CHAIN!