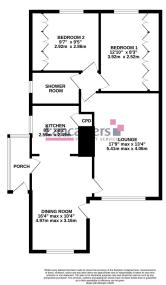

## Moorland Avenue, Staincross, S75 6NJ

Offers In Region Of £230,000

- SEMI-DETACHED BUNGALOW
- SPACIOUS ACCOMMODATION WITH EXTENSION
- WELL PRESENTED WITH BRILLINT POTENTIAL
- ENCLOSED GARDEN
- GREAT TRANSPORT LINKS

- TWO DOUBLE BEDROOMS
- GREAT PLOT
- OFF STREET PARKING & GARAGE
- WELL REGARDED LOCATION
- LOCAL SERVICES & AMENITIES CLOSE BY

AN EXTREMELY SPACIOUS AND WELL PRESENTED TWO DOUBLE BEDROOM SEMI-DETACHED BUNGALOW HAVING A FRONT EXTENSION AND BEING SITUATED ON A SPACIOUS PLOT. OFFERED WITH NO ONWARDS VENDOR CHAIN!