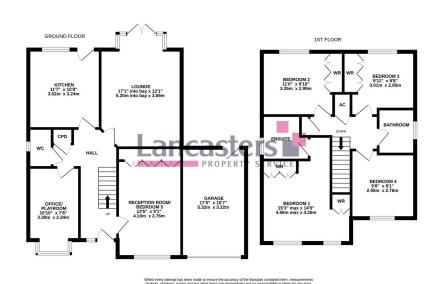

## Barnfold Place, Shafton, S72 8WD

Offers Over £335,000

- LARGE DETACHED **PROPERTY**
- WELL PRESENTED **THROUGHOUT**
- DRIVEWAY & GARAGE
- HIGH QUALITY KITCHEN & **BATHROOM**
- SOUGHT AFTER CUL-DE-SAC CLOSE TO LOCAL

- FOUR/ FIVE BEDROOMS
- CONVERTED GARAGE **OFFERING EXTRA** BEDROOM/ RECEPTION
- RANDASCAPED REAR GARDEN
- OWNED SOLAR PANELS
- TRANSPORT LINKS

WELCOME TO THIS CHARMING DETACHED FOUR/ FIVE BEDROOM FAMILY HOME OFFERING WELL PRESENTED, SPACIOUS AND FLEXIBLE ACCOMMODATION! BEING LOCATED ON A QUIET CUL-DE-SAC CLOSE TO LOCAL TRANSPORT LINKS & SCHOOLS.