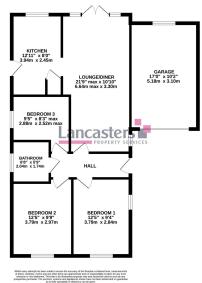

## Queen's Road, Cudworth, Barnsley, S72 8AS

Guide Price £235,000

- STUNNING DETACHED **BUNGALOW**
- THREE BEDROOMS
- SOUGHT AFTER LOCATION GENEROUS PLOT
- HIGH QUALITY FITMENTS **THROUGHOUT**
- GARAGE & AMPLE PARKING
- PLEASANT ENCLOSED REAR IDEAL FAMILY HOME **GARDEN**
- FANTASTIC TRANSPORT LINKS
- LOCAL SERVICES & **AMENITIES WITHIN A** SHORT DISTANCE

WOW! SET WITHIN THIS QUIET CUL-DE-SAC LOCATION IN THIS POPULAR RESIDENTIAL AREA IS THIS DELIGHTFUL, THREE BEDROOM DETACHED BUNGALOW. THE PROPERTY BOASTS MODERN FITMENTS THROUGHOUT, AMPLE OFF-STREET PARKING AND A STUNNING ENCLOSED REAR GARDEN.