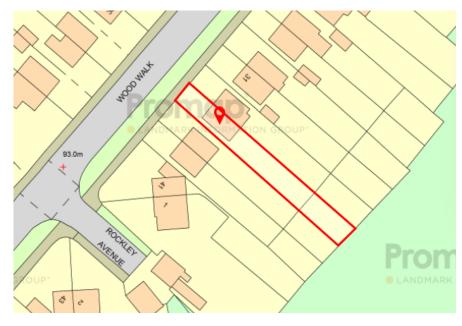

- SEMI-DETACHED PROPERTY THREE BEDROOMS
- EXTREMELY WELL PRESENTED THROUGHOUT
- PURPOSE BUILT STUDIO WITH POTENTIAL TO **COVERT TO ANNEX OR FOR**
- BARGNERSOJSWITH ACCESS DRIVEWAY PROVIDING OFF TO WOODLAND
- IDEAL COMMUTER LOCATION, NEAR TO TRAIN STATION AND THE DEARNE **VALLEY LINK ROAD**