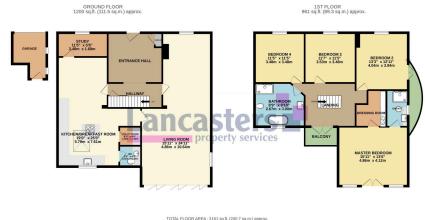

TOTAL FLOOR AREA: 2161 a, 9, ft (200.7 sq m) approx. White every strength has been radie to example a factorial port theory factorial registration (maintain theory and the strength and the registration) and the strength and the registration of a strength and the strength and t