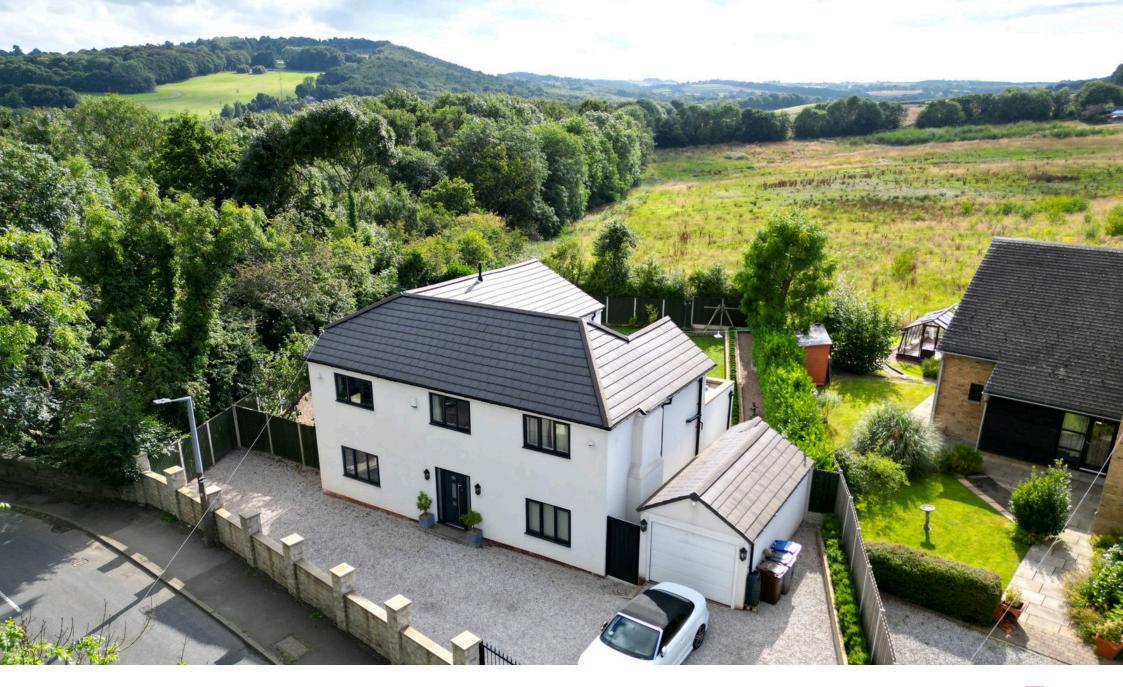

## **Gilroyd Lane, Dodworth, S75 3EF** Offers Over £575,000

**▶** 4 **▶** 2 **№** 2

- INDIVIDUALLY DESIGNED
  DETACHED HOME
- FOUR DOUBLE BEDROOMS
- EXTENDED AND MODERNISED TO A HIGH STANDARD
- TWO BALCONIES INCORPORATING STUNNING VIEWS
- LANDSCAPED SOUTH FACING REAR GARDEN
- OUTSKIRTS OF OPEN COUNTRYSIDE

- 1/4 ACRE PLOT
- STUNNING KITCHEN/ DINER
- LARGE DRIVEWAY & GARAGE
- EXCELLENT TRANSPORT LINKS

WOW WOW WOW! AN ABSOLUTELY STUNNING INDIVIDUALLY DESIGNED DETACHED FOUR DOUBLE BEDROOM FAMILY HOME WHICH HAS BE MODERNISED TO THE HIGHEST OF STANDARDS AND EXTENDED TO OPEN UP EXCELLENT LEVELS OF SPACE. SITUATED ON A PRIVATE GATED PLOT APPROACHING 1/4 ACRE WITH A STUNNING ENCLOSED SOUTH FACING GARDEN AND AN AMAZING COUNTYSIDE POSITION.