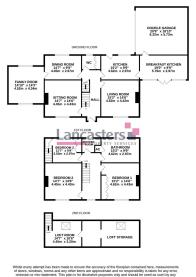

- THREE DOUBLE BEDROOMS
- STUNNING GROUNDS APPROACHING 1/3 ACRE
- TRULY STUNNING ORIGINAL LIVING ACCOMMODATION IN EXCESS OF 2000 SQ FT.
  - SOUTH FACING FRONT LANDSCAPED GARDEN
  - TRAIN STATION & **FANTASTIC TRANSPORT LINKS**