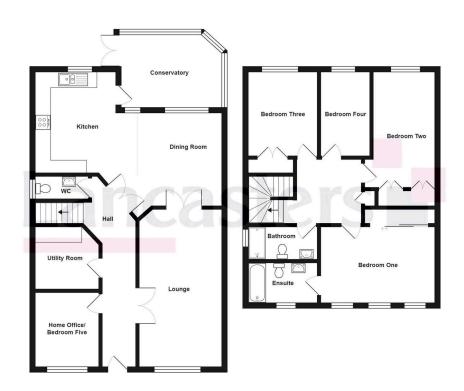

## Ripley Grove, Redbrook, Barnsley, S75 2RX

Guide Price £375,000

- In association with Lancasters Property Management Ltd. -

- STUNNING DETACHED PROPERTY
- FOUR DOUBLE BEDROOMS
- EXTREMELY WELL PRESENTED THROUGHOUT
- HIGH QUALITY FITMENTS
- OPEN PLAN KITCHEN/ DINING SPACE
- WELL APPOINTED & SPACIOUS
- LARGE DRIVEWAY & OFF STREET PARKING
- LANDSCAPED REAR GARDEN
- HIGHLY REGARDED RESIDENTIAL AREA
- LOCAL SERVICES, AMENITIES & TRANSPORT LINKS

TAKE A LOOK AT THIS! WHAT A TRULY FANTASTIC FOUR/ FIVE DOUBLE BEDROOM DETACHED FAMILY HOME BEING EXTREMELY MODERN, WELL PRESENTED AND SPACIOUS THROUGHOUT! LOCATED IN A HIGHLY SOUGHT AFTER RESIDENTIAL AREA CLOSE TO LOCAL SCHOOLS & BARNSLEY HOSPITAL.