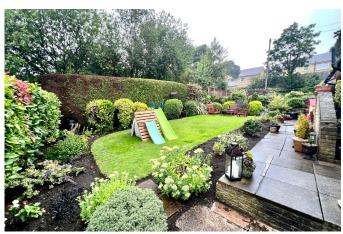

## High Street, Worsbrough, Barnsley, S70 4AA

£275,000 Page 3 Fage 1 Fage 3













Lancaster House, 20 Market St.



SOUTHWEST FACING GARDENS

| 32N2N333                                       | COCHINE OF THE COMPLETE   |
|------------------------------------------------|---------------------------|
| DRIVE & GARAGE - ADDITIONAL<br>PARKING TO REAR | • 3 BEDROOMS & STUDY      |
| • LOUNGE, DINING ROOM & KITCHEN                | WELL PRESENTED THROUGHOUT |
| SPACIOUS ACCOMMODATION                         | OPEN COUNTRYSIDE          |
| • LOCAL SERVICES & AMENITIES                   | • M1 ACCESS               |
|                                                |                           |
|                                                |                           |
|                                                |                           |
|