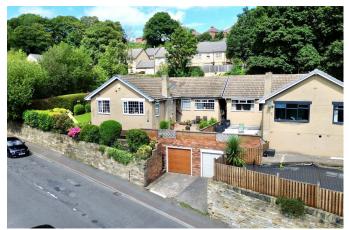

## High Street, Worsbrough, Barnsley, S70 4AA

£275,000 Page 3 Fage 1 Fage 3

Lancaster House, 20 Market St.

SOUTHWEST FACING GARDENS

| 32N2N333                                       | COCHINE OF THE COMPLETE   |
|------------------------------------------------|---------------------------|
| DRIVE & GARAGE - ADDITIONAL<br>PARKING TO REAR | • 3 BEDROOMS & STUDY      |
| • LOUNGE, DINING ROOM & KITCHEN                | WELL PRESENTED THROUGHOUT |
| SPACIOUS ACCOMMODATION                         | OPEN COUNTRYSIDE          |
| • LOCAL SERVICES & AMENITIES                   | • M1 ACCESS               |
|                                                |                           |
|                                                |                           |
|                                                |                           |
|                                                |                           |
|                                                |                           |
|                                                |                           |
|                                                |                           |
|                                                |                           |
|                                                |                           |
|                                                |                           |
|                                                |                           |
|                                                |                           |
|                                                |                           |

An exceptional three bedroom bungalow offering spacious accommodation, occupying a generous plot with off road parking for several vehicles, well presented throughout and positioned within easy access to both open countryside and the M1 motorway.