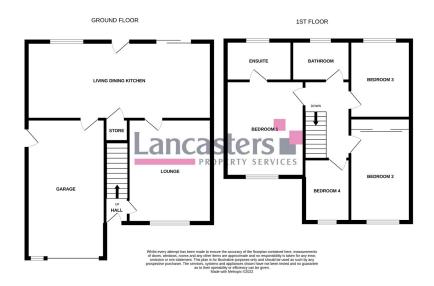

## **Eastfield Crescent, Staincross, Barnsley**

Offers In Region Of £330,000

- DETACHED, FREEHOLD
- FOUR BEDROOMS
- VERY DESIRABLE LOCATION GOOD SIZE GARDEN
- OPEN KITCHEN / DINING / LIVING AREA TO REAR
- DRIVEWAY & GARAGE
- POTENTIAL OF NO UPPER CHAIN
- NEARBY AMENITIES
- GREAT FAMILY HOME
- · CONCIL TAX BAND D, EPC D

What a superb family property this is! New to the market and in such a desirable location, this four bed detached home has so many advantages. The large open plan kitchen / dining / living area will suit so many families and the garden is larger than average is not overlooked at all at the rear. You must come and have a look to fully appreciate what is on offer here, book now!