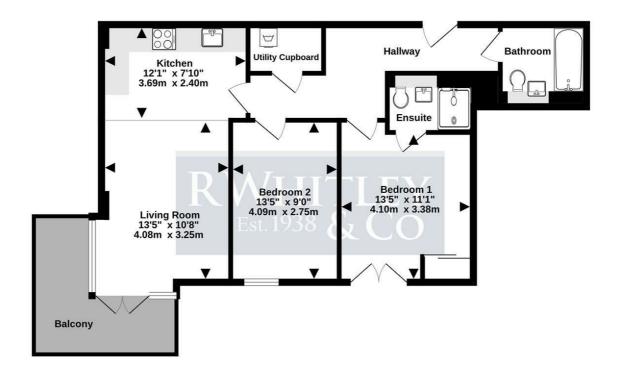

# Flat 41, Windsor Court 3 Pennyroyal £1,800 Per Calendar Month

FIRST FLOOR 715 sq.ft. (66.4 sq.m.) approx.

TOTAL FLOOR AREA : 715 sq.ft. (66.4 sq.m.) approx. Whilst every attempt has been made to ensure the accuracy of the floorplan cortained here, measurements of doors, windows, rooms and any other temss are approximate and no responsibility is taken for any error, omission or mis-statement. This plan is for illustrative purposes only and should be used as such by any prospective purchaser. The services, systems and applicates shown have no been tested and no guarantee as to their operability or efficiency can be given. Made with Neroports 62023