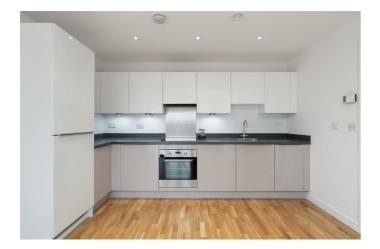

Located in the much sought after 'Drayton Garden Village' this generously proportioned contemporary two double bedroom apartment offers approximately 715 sq ft of impressive accommodation and boasts a corner balcony off the living room which enjoys views over landscaped communal grounds. The accommodation comprises an inviting entrance hall, generous living room which is open plan to a stylish fitted kitchen including appliances, principal bedroom with fitted wardrobe and en-suite shower room, second good sized bedroom, family bathroom and a large utility cupboard which houses the washing machine. The property benefits from an undercroft allocated parking space set behind electronically operated security gates. The Stockley Business Park, London Heathrow Airport and the motorway network are all within easy motoring distance. Shops, bus routes and the town centre with mainline railway station are within short walking distance. Council tax band D. Based on the rent of £1,800 a deposit of £2,076 will be required (equivalent of five weeks rent). Available from 7th July 2025 on a 12 month tenancy.