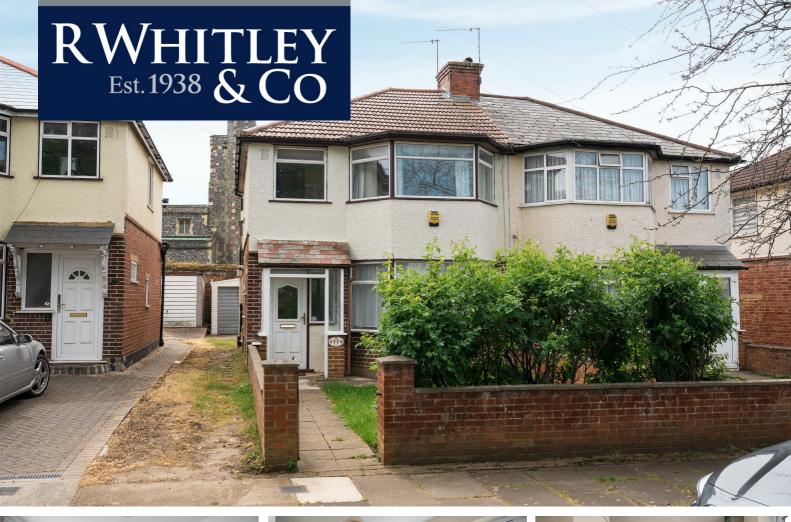

# 77 Drayton Gardens West Drayton Middlesex UB7 7LQ

### £2.400 PCM Unfurnished

Extended Three Bedroom Semi-Detached House • Living Room with Bay
 Window • Dining Room • Kitchen • Downstairs Shower Room/Utility
 Area • Upstairs Shower Room • Gas Central
 Heating • Garage • Garden

This unfurnished three bedroom semi-detached house is nestled within a sought after cul-de-sac in the prized 'Drayton Gardens'. The accommodation comprises a spacious living room with large bay window, dining room opening to the fitted kitchen with double doors out to the rear garden, and a downstairs shower room/utility area. To the first floor there are two double bedrooms (one with a bay window), a third single bedroom and a shower room/WC. Other features include a garage, double glazing and gas central heating. London Heathrow Airport, the motorway network and The Stockley Business Park are all within easy motoring distance. Also within short walking distance of West Drayton Train Station (Elizabeth Line). Council tax band D. Based on the rent of £2,400 pcm a deposit of £2,769.00 is required (equivalent to 5 weeks rent). Available Immediately on a 12 month tenancy.