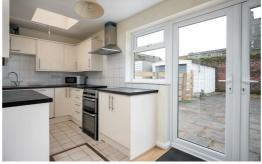

This unfurnished three bedroom semi-detached house is nestled within a sought after cul-de-sac in the prized 'Drayton Gardens'. The accommodation comprises a spacious living room with large bay window, dining room opening to the fitted kitchen with double doors out to the rear garden, and a downstairs shower room/utility area. To the first floor there are two double bedrooms (one with a bay window), a third single bedroom and a shower room/WC. Other features include a garage, double glazing and gas central heating. London Heathrow Airport, the motorway network and The Stockley Business Park are all within easy motoring distance. Also within short walking distance of West Drayton Train Station (Elizabeth Line). Council tax band D. Based on the rent of £2,400 pcm a deposit of £2,769.00 is required (equivalent to 5 weeks rent). Available Immediately on a 12 month tenancy.