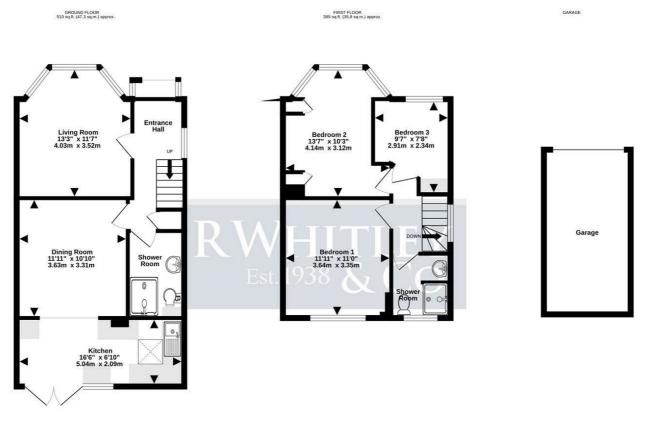

This unfurnished three bedroom semi-detached house is nestled within a sought after cul-de-sac in the prized 'Drayton Gardens'. The accommodation comprises a spacious living room with large bay window, dining room opening to the fitted kitchen with double doors out to the rear garden, and a downstairs shower room/utility area. To the first floor there are two double bedrooms (one with a bay window), a third single bedroom and a shower room/WC. Other features include a garage, double glazing and gas central heating. London Heathrow Airport, the motorway network and The Stockley Business Park are all within easy motoring distance. Also within short walking distance of West Drayton Train Station (Elizabeth Line). Council tax band D. Based on the rent of £2,400 pcm a deposit of £2,769.00 is required (equivalent to 5 weeks rent). Available Immediately on a 12 month tenancy.

#### TOTAL FLOOR AREA EXCLUDES GARAGE

## TOTAL FLOOR AREA: 894sq.ft. (83.1 sq.m.) approx.

Whilst every attempt has been made to ensure the accuracy of the floorplan contained here, measurements of doors, windows, crooms and any other tiens are approximate and not responsibility is taken for any error, omission or mis-statement. This plan is for illustrative purposes only and should be used as such by any prospective purchaser. The services, systems and appliances shown have not been tested and no guarantee as to their operability or efficiency can be given.