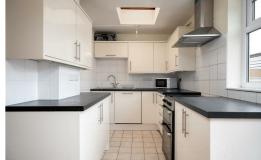

This unfurnished three bedroom semi-detached house is nestled within a sought after cul-de-sac in the prized 'Drayton Gardens'. The accommodation comprises a spacious living room with large bay window, dining room opening to the fitted kitchen with double doors out to the rear garden, and a downstairs shower room/utility area. To the first floor there are two double bedrooms (one with a bay window), a third single bedroom and a shower room/WC. Other features include a garage, double glazing and gas central heating. London Heathrow Airport, the motorway network and The Stockley Business Park are all within easy motoring distance. Also within short walking distance of West Drayton Train Station (Elizabeth Line). Council tax band D. Based on the rent of £2,400 pcm a deposit of £2,769.00 is required (equivalent to 5 weeks rent). Available Immediately on a 12 month tenancy.