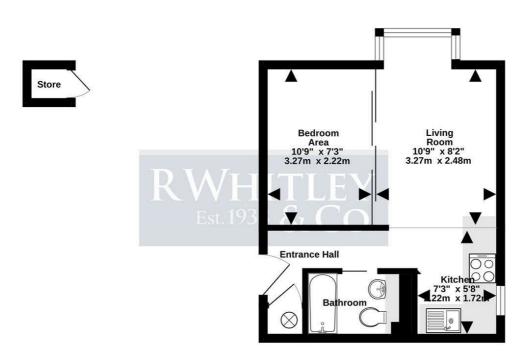

# 73 Hawthorne Crescent UB7 9PA

## GROUND FLOOR 296 sq.ft. (27.5 sq.m.) approx.

### TOTAL FLOOR AREA: 296 sq.ft. (27.5 sq.m.) approx

Whists every attempt has been made to ensure the accuracy of the floorplan contained here, measurements of doors, windows, noons and any other items are approximate and no responsibility is taken for any error, omission or mis-statement. This plan is for illustrative purposes only and should be used as such by any prospective purchaser. The services, systems and appliances shown have been tested and no guarantee as to their operability or efficiency; can be given.