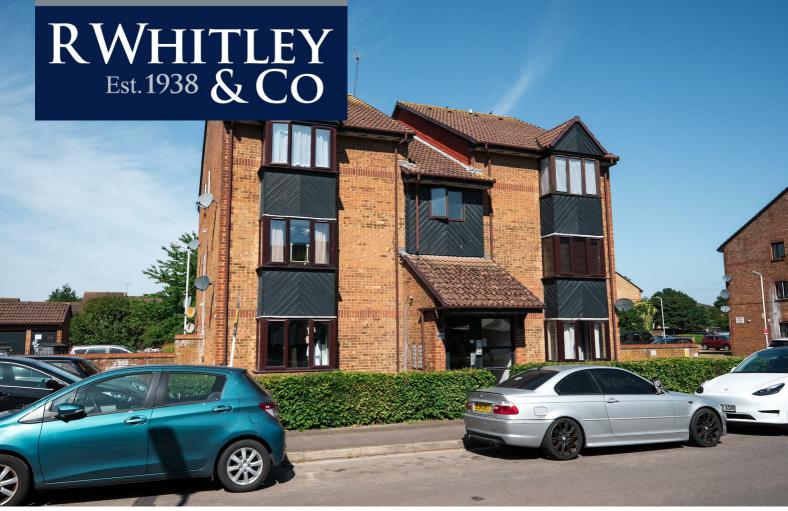

# 73 Hawthorne Crescent West Drayton UB7 9PA

#### £950 PCM Unfurnished

• Ground floor studio • Stylish fitted kitchen • Modern bathroom • Studio room with sliding doors separating the bedroom area • Allocated parking • Communal grounds

A modern ground floor UNFURNISHED STUDIO APARTMENT located within short walking distance of in West Drayton High Street and Train station. The apartment has an entrance hall, bathroom, good sized studio room with sliding doors separating the bedroom area and stylish fitted kitchen with appliances. London Heathrow Airport, the motorway network, Stockley Business Park, West Drayton Elizabeth Line are all within easy reach. Council tax band B. Based on the rent of £950, a deposit of £1,096 will be required (equivalent of five weeks rent). Available immediately on a 12 month tenancy.