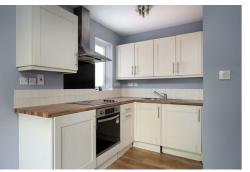

#### £950 PCM Unfurnished

• Ground floor studio • Stylish fitted kitchen • Modern bathroom • Studio room with sliding doors separating the bedroom area • Allocated parking • Communal grounds

A modern ground floor UNFURNISHED STUDIO APARTMENT located within short walking distance of in West Drayton High Street and Train station. The apartment has an entrance hall, bathroom, good sized studio room with sliding doors separating the bedroom area and stylish fitted kitchen with appliances. London Heathrow Airport, the motorway network, Stockley Business Park, West Drayton Elizabeth Line are all within easy reach. Council tax band B. Based on the rent of £950, a deposit of £1,096 will be required (equivalent of five weeks rent). Available immediately on a 12 month tenancy.