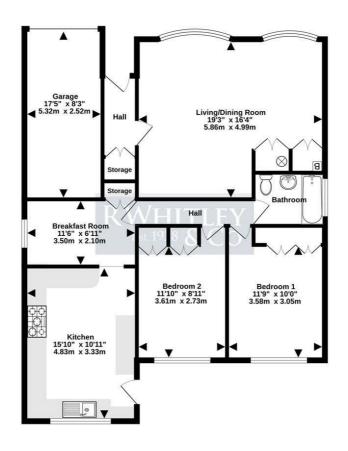

## 6 Treeside Close UB7 7HH

£2,000 PCM

GROUND FLOOR 1082 sq.ft. (100.5 sq.m.) approx.

TOTAL FLOOR AREA: 1082 sq.ft. (100.5 sq.m.) approx.

Whilst every attempt has been made to ensure the accuracy of the Storplan contained here, measurements of doors, windows, recover and any other them are approximate and no responsibility is taken for any error, omission or mis-statement. This plan is for this altitude purposes only and should be used as such by any incorporate purchase.