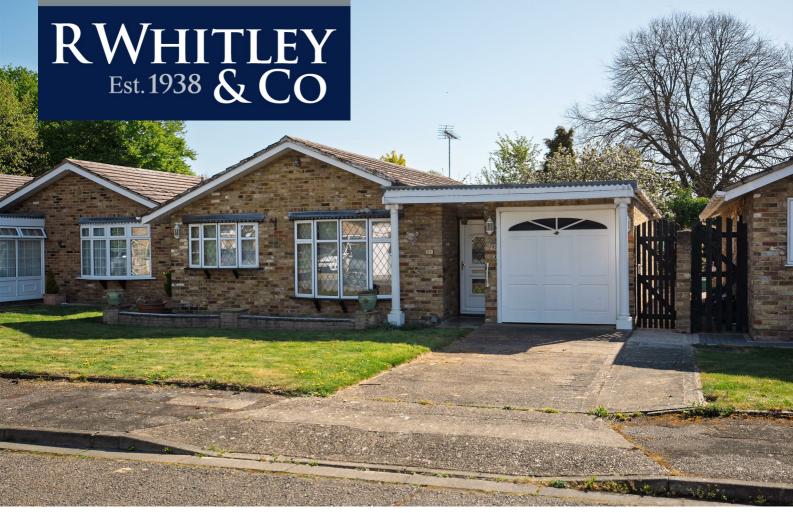

## 6 Treeside Close West Drayton UB7 7HH

£2,000 PCM Unfurnished

• Detached • Two Bedrooms • Ample Parking • Gas Central Heating • Double Glazed Windows • Private Garden • Garage

This detached two double bedroom bungalow is situated in a quiet cul-de-sac, offering ample off-street parking to the front. The spacious accommodation comprises an entrance porch, a generous living/dining room, two double bedrooms, a fitted kitchen, and a shower room. Additional features include front and rear gardens and a garage providing further storage. Ideally located within walking distance to West Drayton town centre with access to the Elizabeth Line, bus routes to Heathrow Airport, local schools, The Green, and The Closes Park. Excellent transport links with the M4 and M25 motorway networks, Stockley Business Park, and Uxbridge town centre all within easy reach. Council Tax Band: F. Based on a rental figure of £2,000 per month, a deposit of £2,307 will be required (equivalent to five weeks' rent). Available immediately on a 12-month tenancy.