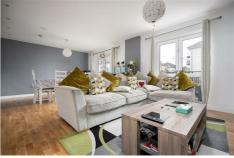

### DESCRIPTION

This sleek and spacious first floor two double bedroom apartment enjoys it's own private terrace as well as further private balcony. Ideally located within easy walking distance of the town centre with Elizabeth Line station and sold with no onward chain complications, the apartment benefits from two allocated parking bays set behind electronically operated security gates and has a lift serving all floors. The generous accommodation comprises a large entrance hallway with oak flooring flowing into a statement 22'10 x 14'11 open plan living/dining space with modern grey and cream gloss fitted kitchen (including integrated fridge/freezer, dishwasher, oven and hob) and French doors out onto a private terrace which spans the width of the apartment and is the perfect space to entertain and enjoy the summer months. There is also a principle double bedroom with fitted wardrobe, luxury en-suite shower room and a door out onto a further private balcony, good sized second bedroom with recess ideally suited to a wardrobe, beautifully appointed main bathroom, and a storage cupboard with plumbing for a washing machine.