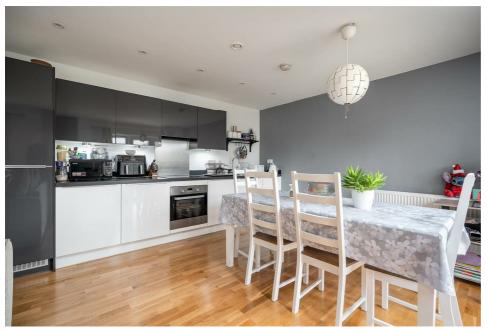

### DESCRIPTION

This sleek and spacious first floor two double bedroom apartment enjoys it's own private terrace as well as further private balcony. Ideally located within easy walking distance of the town centre with Elizabeth Line station and sold with no onward chain complications, the apartment benefits from two allocated parking bays set behind electronically operated security gates and has a lift serving all floors. The generous accommodation comprises a large entrance hallway with oak flooring flowing into a statement 22'10 x 14'11 open plan living/dining space with modern grey and cream gloss fitted kitchen (including integrated fridge/freezer, dishwasher, oven and hob) and French doors out onto a private terrace which spans the width of the apartment and is the perfect space to entertain and enjoy the summer months. There is also a principle double bedroom with fitted wardrobe, luxury en-suite shower room and a door out onto a further private balcony, good sized second bedroom with recess ideally suited to a wardrobe, beautifully appointed main bathroom, and a storage cupboard with plumbing for a washing machine.