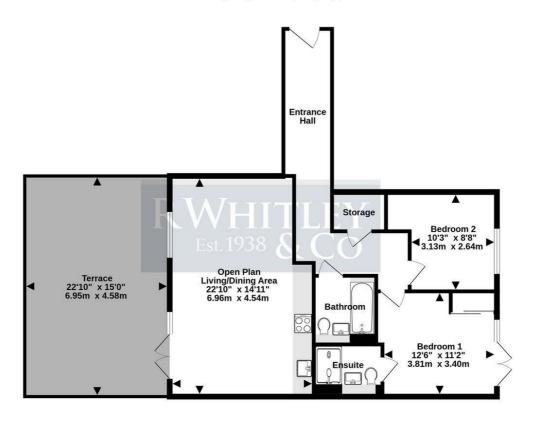

### DESCRIPTION

This sleek and spacious first floor two double bedroom apartment enjoys it's own private terrace as well as further private balcony. Ideally located within easy walking distance of the town centre with Elizabeth Line station and sold with no onward chain complications, the apartment benefits from two allocated parking bays set behind electronically operated security gates and has a lift serving all floors. The generous accommodation comprises a large entrance hallway with oak flooring flowing into a statement 22'10 x 14'11 open plan living/dining space with modern grey and cream gloss fitted kitchen (including integrated fridge/freezer, dishwasher, oven and hob) and French doors out onto a private terrace which spans the width of the apartment and is the perfect space to entertain and enjoy the summer months. There is also a principle double bedroom with fitted wardrobe, luxury en-suite shower room and a door out onto a further private balcony, good sized second bedroom with recess ideally suited to a wardrobe, beautifully appointed main bathroom, and a storage cupboard with plumbing for a washing machine.

### **VIEWINGS**

Strictly by appointment with R Whitley & Co.

FIRST FLOOR 815 sq.ft. (75.7 sq.m.) approx.

Every care has been taken with the preparation of these brochures, but they are for general guidance only and complete accuracy cannot be guaranteed. If there is any point which is of particular importance, please ask us for verification or seek professional verification. This brochure does not constitute any part of a contract. All measurements are approximate. Fixtures, fittings and appliances have not been tested. Photographs are reproduced for general information and it cannot be inferred that any item shown is included in the sale. Drawings, sketches and floor plans are for general guidance only and are not to scale.