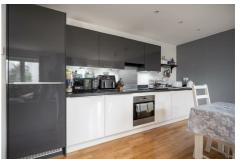

### DESCRIPTION

This sleek and spacious first floor two double bedroom apartment enjoys it's own private terrace as well as further private balcony. Ideally located within easy walking distance of the town centre with Elizabeth Line station and sold with no onward chain complications, the apartment benefits from two allocated parking bays set behind electronically operated security gates and has a lift serving all floors. The generous accommodation comprises a large entrance hallway with oak flooring flowing into a statement 22'10 x 14'11 open plan living/dining space with modern grey and cream gloss fitted kitchen (including integrated fridge/freezer, dishwasher, oven and hob) and French doors out onto a private terrace which spans the width of the apartment and is the perfect space to entertain and enjoy the summer months. There is also a principle double bedroom with fitted wardrobe, luxury en-suite shower room and a door out onto a further private balcony, good sized second bedroom with recess ideally suited to a wardrobe, beautifully appointed main bathroom, and a storage cupboard with plumbing for a washing machine.