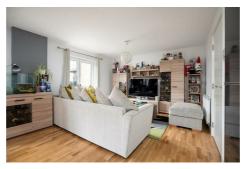

### DESCRIPTION

This sleek and spacious first floor two double bedroom apartment enjoys it's own private terrace as well as further private balcony. Ideally located within easy walking distance of the town centre with Elizabeth Line station and sold with no onward chain complications, the apartment benefits from two allocated parking bays set behind electronically operated security gates and has a lift serving all floors. The generous accommodation comprises a large entrance hallway with oak flooring flowing into a statement 22'10 x 14'11 open plan living/dining space with modern grey and cream gloss fitted kitchen (including integrated fridge/freezer, dishwasher, oven and hob) and French doors out onto a private terrace which spans the width of the apartment and is the perfect space to entertain and enjoy the summer months. There is also a principle double bedroom with fitted wardrobe, luxury en-suite shower room and a door out onto a further private balcony, good sized second bedroom with recess ideally suited to a wardrobe, beautifully appointed main bathroom, and a storage cupboard with plumbing for a washing machine.