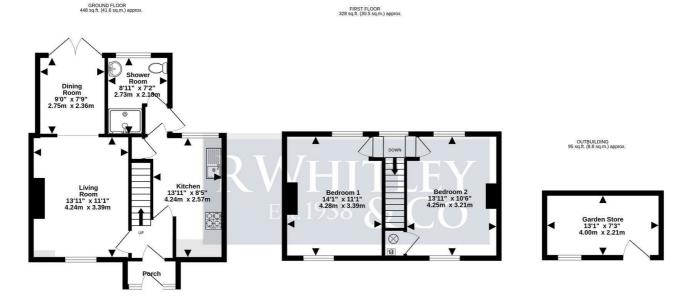

# TOTAL FLOOR AREA EXCLUDES GARDEN STORE

### TOTAL FLOOR AREA: 776sq.ft. (72.1 sq.m.) approx.

Whilst every attempt has been made to ensure the accuracy of the floorplan contained here, measurements of doors, windows, rooms and any other items are approximate and no responsibility is taken for any error, omission or mis-statement. This plan is for illustrative purposes only and should be used as such by any prospective purchaser. The services, systems and appliances shown have not been tested and no guarantee as to their operability or efficiency and be given.