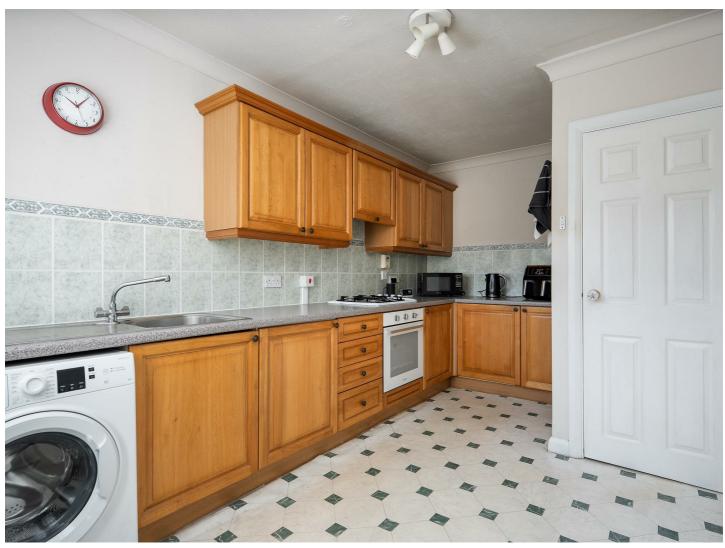

### **DESCRIPTION**

This two double bedroom semi-detached house has been well cared for by the current owner and is offered to market for the first time in 36 years. The well planned accommodation comprises an entrance porch, hallway, spacious 13'11 x 11'1 living room with opening to a dining room with double doors out to the rear garden, good sized fitted kitchen and shower room. Stairs from the entrance hallway lead to the first floor landing which provides access to two generous dual aspect double bedrooms.