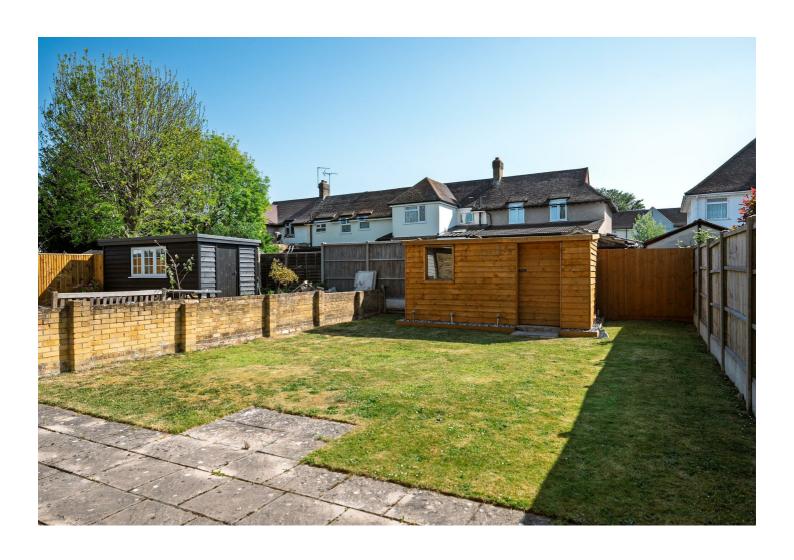

### OUTSIDE

Front: A dropped kerb provides vehicular access to a block paved driveway with parking

for up to two vehicles. Shared pedestrian access to rear garden.

Rear: Paved patio area. Balance laid to lawn. Spacious garden store.