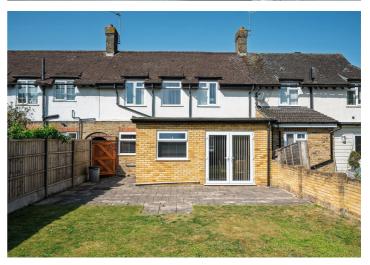

### OUTSIDE

Front: A dropped kerb provides vehicular access to a block paved driveway with parking

for up to two vehicles. Shared pedestrian access to rear garden.

Rear: Paved patio area. Balance laid to lawn. Spacious garden store.