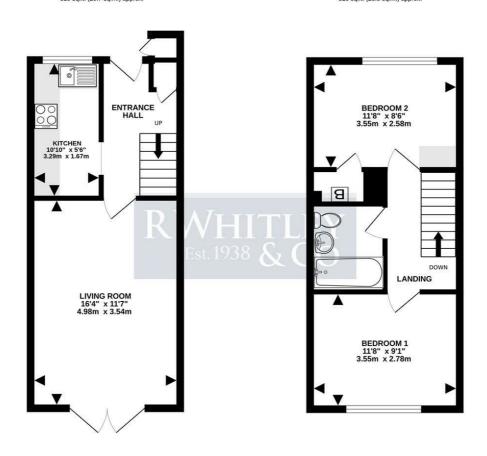

## 23 Pippins Close UB7 7XQ

£1,700 Per Calendar Month

GROUND FLOOR 319 sq.ft. (29.7 sq.m.) approx. FIRST FLOOR 310 sq.ft. (28.8 sq.m.) approx.

TOTAL FLOOR AREA: 630 sq.ft. (58.5 sq.m.) approx.
Whits every attempt has been made to ensure the accuracy of the floorigan contained here, measurement of doors, window, rooms and any other times are approximate and no responsibility is taken for any error respective purchaser. The services, systems and applicances shown have not been tested and no guarante as to their operability or definency can be given.