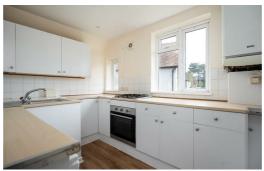

An opportunity to rent a nicely presented and spacious first floor two double bedroom unfurnished maisonette with views over The Green and within easy walking distance of the town centre and railway station. The accommodation comprises a double aspect living room, fitted kitchen including appliances, bathroom with shower over bath, separate w.c. and two double excellent sized bedrooms with wardrobe to the main bedroom. Other features include double glazed windows, gas fired central heating and fitted carpets. London Heathrow Airport, Stockley Business Park and the motorway network are all within easy reach, Council tax band C. Based on a rental figure of £1,550 per month, a deposit of £1,788 will be required (equivalent to five weeks' rent). Available immediately on a 12 month tenancy.