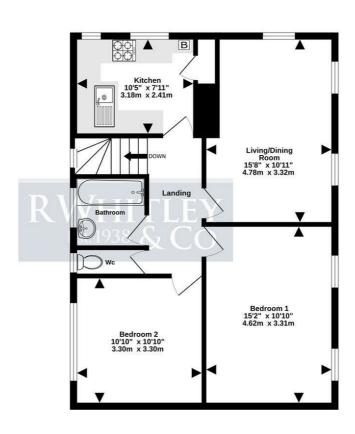

## 11 The Green UB7 7PL

£1,550 Per Calendar Month

GROUND FLOOR 25 sq.ft. (2.3 sq.m.) approx. FIRST FLOOR 663 sq.ft. (61.6 sq.m.) approx.

TOTAL FLOOR AREA: 688 sq.ft. (63.9 sq.m.) approx.

Whilst every attempt has been made to ensure the accuracy of the Boorpian contained here, measureme of doors, windows, rooms and any other items are approximate and no responsibility is taken for any erromssion or mis-statement. This plan is for illustrative purposes only and should be used as such by an orposective purchase. The services, systems and appliances shown have not been tested and no guarar