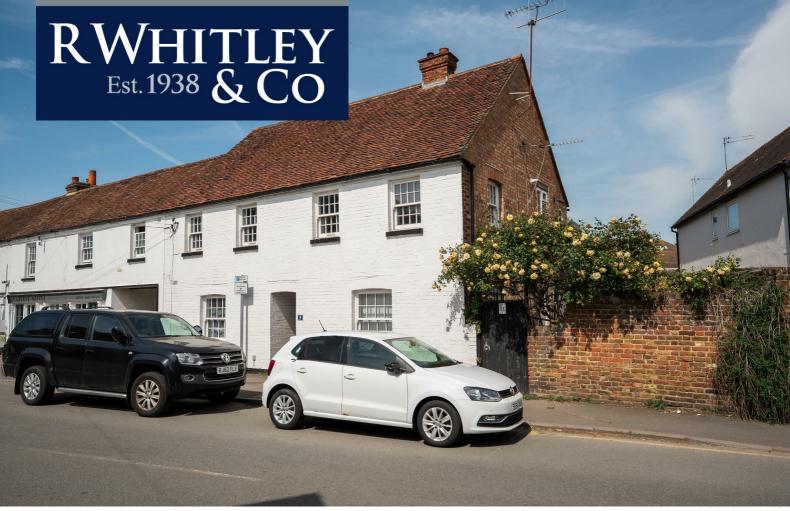

## 11 The Green West Drayton Middlesex UB7 7PL

£1,550 Per Calendar Month Unfurnished

• First floor maisonette • Unfurnished • Two double bedrooms • Views over The Green • Central heating & double glazing • Nicely presented

An opportunity to rent a nicely presented and spacious first floor two double bedroom unfurnished maisonette with views over The Green and within easy walking distance of the town centre and railway station. The accommodation comprises a double aspect living room, fitted kitchen including appliances, bathroom with shower over bath, separate w.c. and two double excellent sized bedrooms with wardrobe to the main bedroom. Other features include double glazed windows, gas fired central heating and fitted carpets. London Heathrow Airport, Stockley Business Park and the motorway network are all within easy reach, Council tax band C. Based on a rental figure of £1,550 per month, a deposit of £1,788 will be required (equivalent to five weeks' rent). Available immediately on a 12 month tenancy.