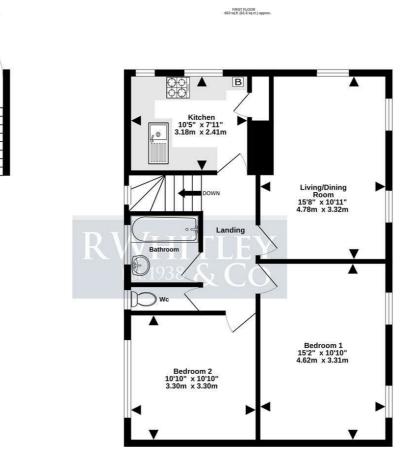

# RWHITLEY Est. 1938 & CO

TOTAL FLOOR AREA: 668 sq.ft. (63.9 sq.m.) approx. White every attempt has been much be concared the accoracy of the floorplan contained here, measurements, down, or one second the second seco

01895 424056 lettings@rwhitley.co.uk Estate House, 40 Station Road, West Drayton, Middlesex, UB7 7DA

GROUND FLOOR 25 sq.ft. (2.3 sq.m.) approx.