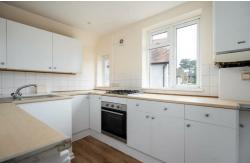

#### £1,600 Per Calendar Month Unfurnished

• First floor maisonette • Unfurnished • Two double bedrooms • Views over The Green • Central heating & double glazing • Nicely presented

An opportunity to rent a nicely presented and spacious first floor two double bedroom unfurnished maisonette with views over The Green and within easy walking distance of the town centre and railway station. The accommodation comprises a double aspect living room, fitted kitchen including appliances, bathroom with shower over bath, separate w.c. and two double excellent sized bedrooms with wardrobe to the main bedroom. Other features include double glazed windows, gas fired central heating and fitted carpets. London Heathrow Airport, Stockley Business Park and the motorway network are all within easy reach, Council tax band C. Based on a rental figure of £1,600 per month, a deposit of £1,846 will be required (equivalent to five weeks' rent). Available immediately on a 12 month tenancy.