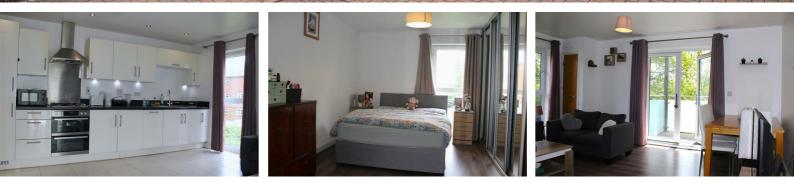

#### £1,800 PCM Unfurnished

Close to Elizabeth Line Station
Two Bedrooms
Two
Bathrooms
Balcony with Canal Views
Gas Central Heating
Gated
Allocated Parking
Communal Gardens

Ideally located for the town centre and Elizabeth Line. A first floor apartment with generous accommodation including an open plan living room with fully fitted kitchen including appliances and a balcony with canal views. There are a further two double bedrooms (main bedroom with en-suite shower room) and a family bathroom. Other features include gas central heating, double glazing, entry phone, allocated parking space and communal grounds. London Heathrow Airport, the motorway network and Stockley Business Park are all within easy motoring distance. Council tax band D. Based on the rent of £1,800 a deposit of £2,076 will be required (equivalent of five weeks rent). Available early May on a 12 month tenancy.