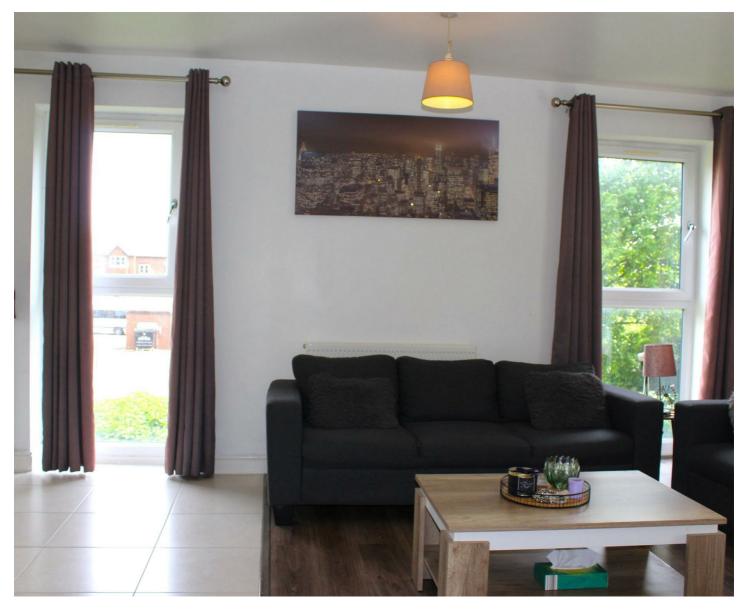

#### £1,800 PCM Unfurnished

Close to Elizabeth Line Station
Two Bedrooms
Two
Bathrooms
Balcony with Canal Views
Gas Central Heating
Gated
Allocated Parking
Communal Gardens

Ideally located for the town centre and Elizabeth Line. A first floor apartment with generous accommodation including an open plan living room with fully fitted kitchen including appliances and a balcony with canal views. There are a further two double bedrooms (main bedroom with en-suite shower room) and a family bathroom. Other features include gas central heating, double glazing, entry phone, allocated parking space and communal grounds. London Heathrow Airport, the motorway network and Stockley Business Park are all within easy motoring distance. Council tax band D. Based on the rent of £1,800 a deposit of £2,076 will be required (equivalent of five weeks rent). Available early May on a 12 month tenancy.