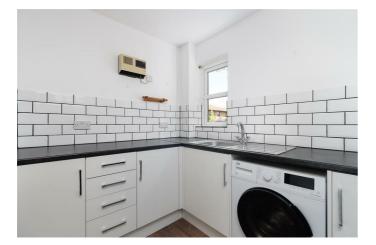

### £995 Per Calendar Month Unfurnished

• Ground floor studio apartment • Fitted kitchen with appliances • Short walk to shops & bus routes • Midway Uxbridge & West Drayton • Allocated parking space

A modern ground floor UNFURNISHED STUDIO APARTMENT with electric heating. Located in a popular residential development midway between Uxbridge & Yiewsley/West Drayton, just a short walk to local amenities. The apartment has an entrance hall, bathroom, good sized studio room and stylish fitted kitchen with appliances. London Heathrow Airport, the motorway network, Stockley Business Park, Uxbridge Town Centre with London Underground & West Drayton Elizabeth Line are all within easy reach. Council tax band B. Based on the rent of £995, a deposit of £1,148 will be required (equivalent of five weeks rent). Available from 22nd May 2025 on a 12 month tenancy.