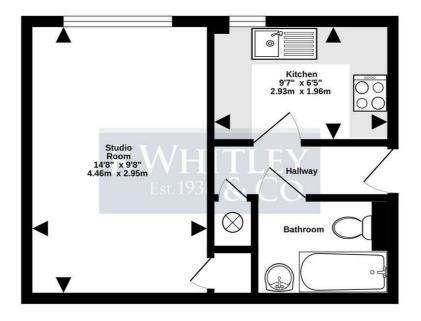

#### 01895 424056 lettings@rwhitley.co.uk Estate House, 40 Station Road, West Drayton, Middlesex, UB7 7DA

4 Waterside UB8 2LG £995 Per Calendar Month

GROUND FLOOR 279 sq.ft. (26.0 sq.m.) approx.

TOTAL FLOOR AREA: 279 sq.ft. (26.0 sq.m.) approx. White every attempt has been made be ensure the accuracy of the flooplan contained here, measurements constrain on mis-statement. This plan is the instrained purposes here and should be used as such by any prospective purchase. The service, systems and appliances shown have not been tested and no guarantee as to the floopedapping or efficiency can be given.