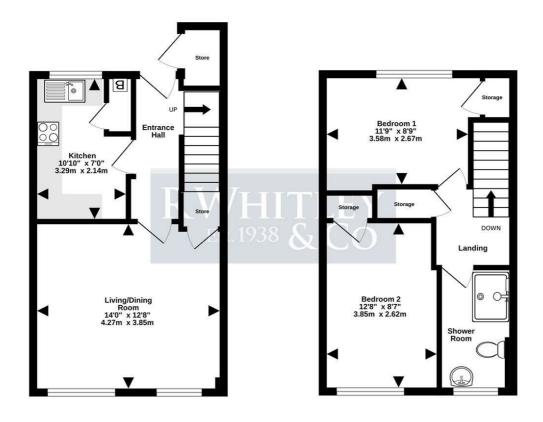

## 69 Waterhouse Street, Hemel Hempstead

£1,200 PCM

FIRST FLOOR 337 sq.ft. (31.3 sq.m.) approx. SECOND FLOOR 327 sq.ft. (30.4 sq.m.) approx.

## TOTAL FLOOR AREA: 664 sq.ft. (61.7 sq.m.) approx

Whilst every attempt has been made to ensure the accuracy of the floopian contained here, measurements of doors, windows, rooms and any other items are approximate and no responsibility is taken for any error, omission or mis-statement. This joins for disustantey purposes only and should be used as such by any prospective purchaser. The services, systems and appliances shown have not been tested and no guarantee as to their dependability of efficiency can be given.