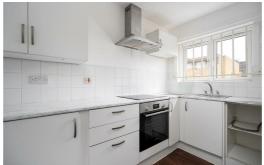

## £1,200 PCM Unfurnished

Two Double Bedrooms
 Gas Central Heating
 Unfurnished
 Duplex Apartment
 Town Centre Location
 Recently Redecorated
 No Parking

This recently redecorated, unfurnished two-bedroom duplex apartment on Waterhouse Street is ideally located in the heart of Hemel Hempstead, offering easy access to shops, restaurants, and transport links. The property features a spacious kitchen, a bright reception room, a bathroom with a newly fitted shower, and two double bedrooms with ample natural light. Additional benefits include gas central heating and double glazing. Please note, there is no parking available. The property is available immediately on a 12-month tenancy at £1,250 pcm, with a deposit of £1,442 (equivalent to five weeks' rent). Council Tax Band B.