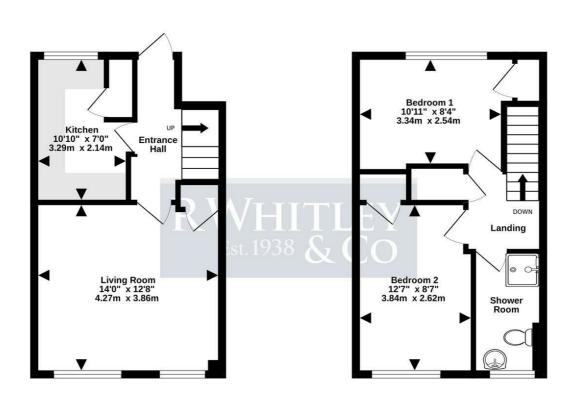

## 69 Waterhouse Street, Hemel Hempstead

£1,250 PCM

FIRST FLOOR SECOND FLOOR

writist every attention has been make to existe the accuracy of the floorpian contained nete, measurements of doors, windows, toronis and any other items are approximate and no responsibility is taken for any error, omission or mis-statement. This plan is for illustrative purposes only and should be used as such by any prospective purchaser. The services, systems and appliances shown have not been tested and no guarante as to their operability or efficiency can be given.