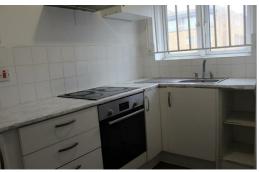

## £1.250 PCM Unfurnished

• Two Double Bedrooms • Gas Central Heating • Unfurnished • Duplex Apartment • Town Centre Location • Recently Redecorated • No Parking

This recently redecorated, unfurnished two-bedroom duplex apartment on Waterhouse Street is ideally located in the heart of Hemel Hempstead, offering easy access to shops, restaurants, and transport links. The property features a spacious kitchen, a bright reception room, a bathroom with a newly fitted shower, and two double bedrooms with ample natural light. Additional benefits include gas central heating and double glazing. Please note, there is no parking available. The property is available immediately on a 12-month tenancy at £1,250 pcm, with a deposit of £1,442 (equivalent to five weeks' rent). Council Tax Band B.