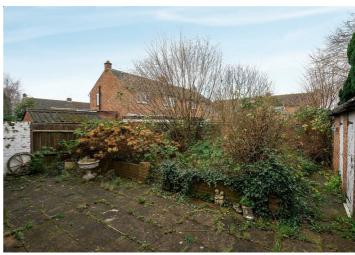

#### OUTSIDE

Front: A dropped kerb provides access to a

tarmac driveway. Balance laid to lawn. Side access to rear garden through timber gate.
Rear: Paved patio area. Balance in need of landscaping. Brick built store.