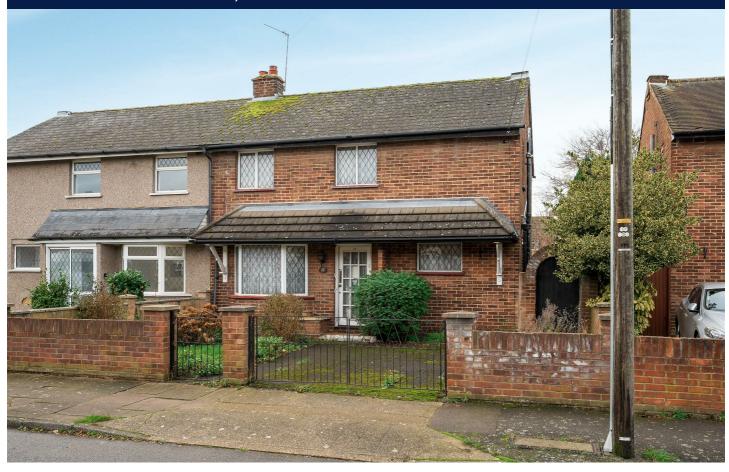

### **DESCRIPTION**

A three bedroom semi-detached house offered to market with no upper chain and requiring extensive modernisation to unlock its full potential. The generously proportioned accommodation comprises an entrance hallway with downstairs WC, spacious 18'10 x 12'8 dual aspect living/dining room with sliding doors out to the rear garden and a wide opening to a fitted kitchen also with door out to the rear garden. Stairs from the entrance hallway lead to the first floor landing providing access to three good sized bedrooms and a bathroom.

#### OUTSIDE

Front: A dropped kerb provides access to a

tarmac driveway. Balance laid to lawn. Side access to rear garden through timber gate.
Rear: Paved patio area. Balance in need of landscaping. Brick built store.