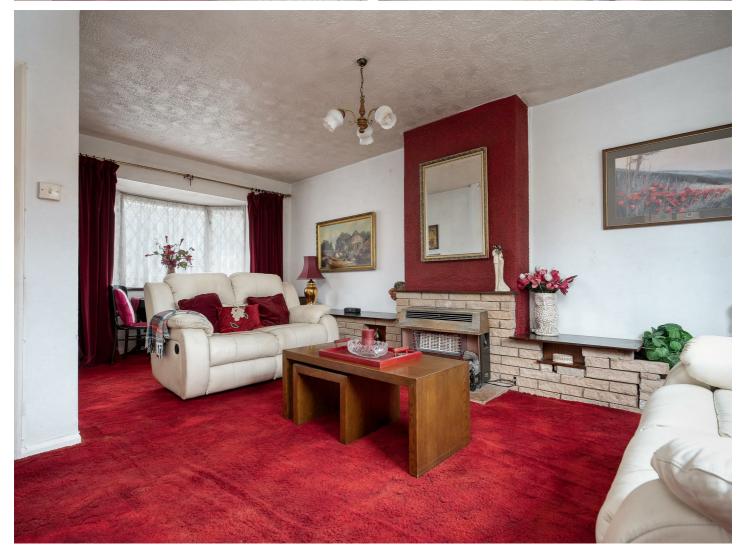

### **DESCRIPTION**

A three bedroom semi-detached house offered to market with no upper chain and requiring extensive modernisation to unlock its full potential. The generously proportioned accommodation comprises an entrance hallway with downstairs WC, spacious 18'10 x 12'8 dual aspect living/dining room with sliding doors out to the rear garden and a wide opening to a fitted kitchen also with door out to the rear garden. Stairs from the entrance hallway lead to the first floor landing providing access to three good sized bedrooms and a bathroom.