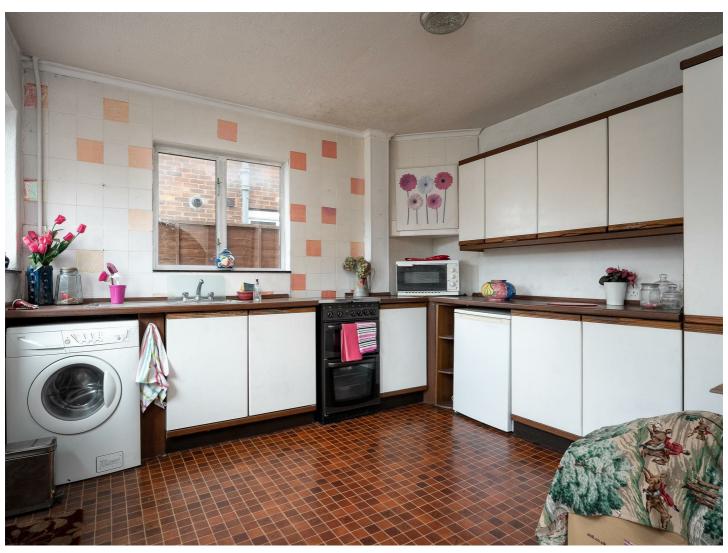

### **DESCRIPTION**

A three bedroom semi-detached house offered to market with no upper chain and requiring extensive modernisation to unlock its full potential. The generously proportioned accommodation comprises an entrance hallway with downstairs WC, spacious 18'10 x 12'8 dual aspect living/dining room with sliding doors out to the rear garden and a wide opening to a fitted kitchen also with door out to the rear garden. Stairs from the entrance hallway lead to the first floor landing providing access to three good sized bedrooms and a bathroom.