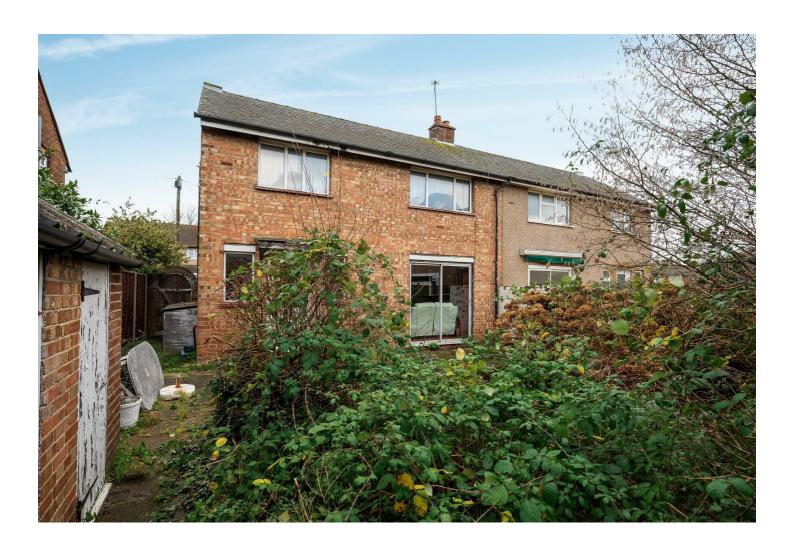

### **DESCRIPTION**

A three bedroom semi-detached house offered to market with no upper chain and requiring extensive modernisation to unlock its full potential. The generously proportioned accommodation comprises an entrance hallway with downstairs WC, spacious 18'10 x 12'8 dual aspect living/dining room with sliding doors out to the rear garden and a wide opening to a fitted kitchen also with door out to the rear garden. Stairs from the entrance hallway lead to the first floor landing providing access to three good sized bedrooms and a bathroom.

#### OUTSIDE

Front: A dropped kerb provides access to a

tarmac driveway. Balance laid to lawn. Side access to rear garden through timber gate.
Rear: Paved patio area. Balance in need of landscaping. Brick built store.