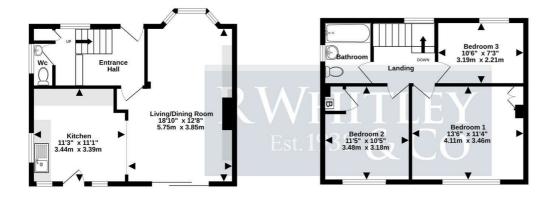

### **DESCRIPTION**

A three bedroom semi-detached house offered to market with no upper chain and requiring extensive modernisation to unlock its full potential. The generously proportioned accommodation comprises an entrance hallway with downstairs WC, spacious 18'10 x 12'8 dual aspect living/dining room with sliding doors out to the rear garden and a wide opening to a fitted kitchen also with door out to the rear garden. Stairs from the entrance hallway lead to the first floor landing providing access to three good sized bedrooms and a bathroom.

## TOTAL FLOOR AREA EXCLUDES GARDEN STORE

TOTAL FLOOR AREA: 886sq.tt. (82.3 sq.m.) approx.

Whilst every attempt has been made to ensure the accuracy of the floorplan contained here, measurements of doors, vindows, tooms and any other terms are approximate and no responsibility is taken for any error, omission or mis-statement. This pain is of illustrative purposes only and should be used as such by any prospective purchaser. The services, systems and appliances shown have not been tested and no guarantee as to their operability or efficiency can be given.