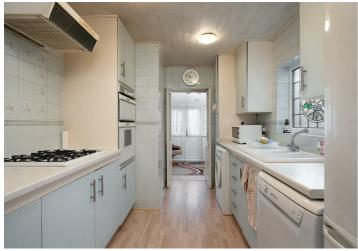

### DESCRIPTION

This well cared for three bedroom mid-terrace house is centrally located within a short walk of the town centre and Elizabeth Line. The accommodation comprises a light filled living room with bay window, generous dining room with storage cupboard off, galley style fitted kitchen, sun room and downstairs WC. Stairs between the living room and dining room lead to the first floor landing providing access to the principal bedroom with bathroom located off as well as two further bedrooms.