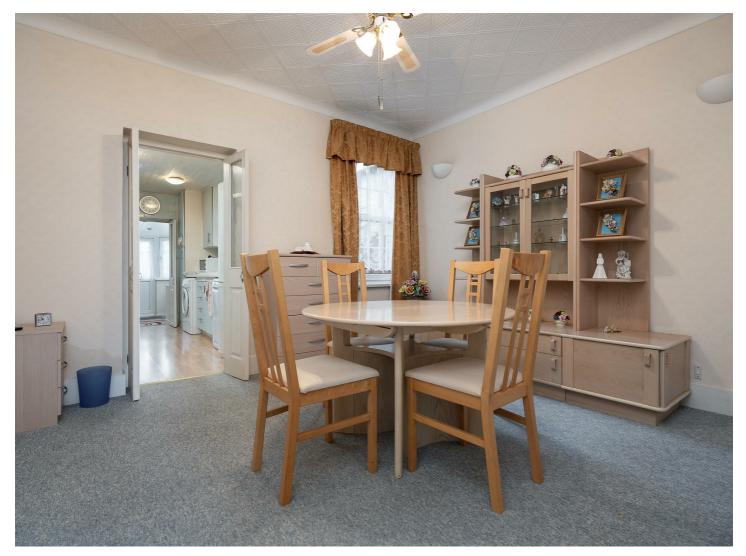

### DESCRIPTION

This well cared for three bedroom mid-terrace house is centrally located within a short walk of the town centre and Elizabeth Line. The accommodation comprises a light filled living room with bay window, generous dining room with storage cupboard off, galley style fitted kitchen, sun room and downstairs WC. Stairs between the living room and dining room lead to the first floor landing providing access to the principal bedroom with bathroom located off as well as two further bedrooms.