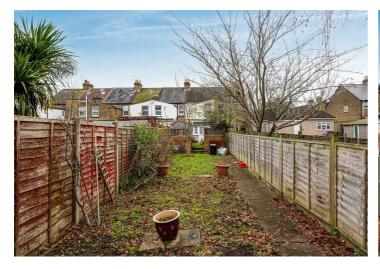

### OUTSIDE

Generous garden which is mainly laid to lawn with a paved patio area, planting borders, timber shed and garden store. There is a right of way running across the garden for use by the owner and neighbouring properties to access their gardens.