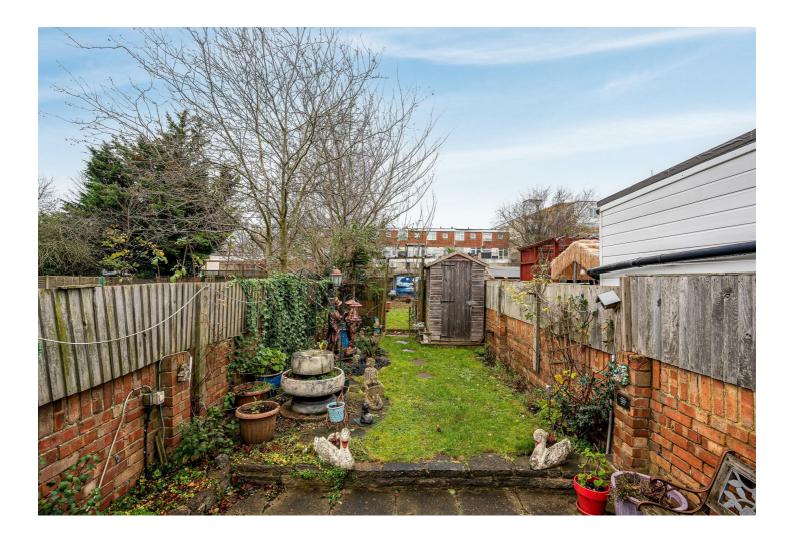

### OUTSIDE

Generous garden which is mainly laid to lawn with a paved patio area, planting borders, timber shed and garden store. There is a right of way running across the garden for use by the owner and neighbouring properties to access their gardens.