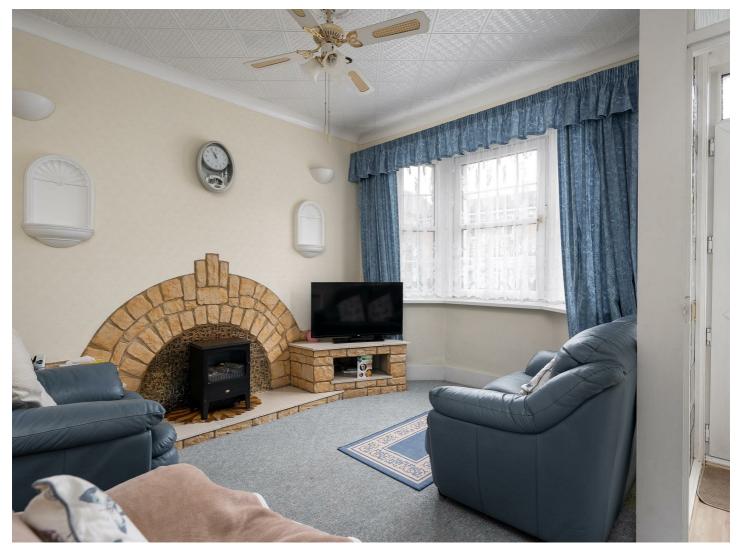

### DESCRIPTION

This well cared for three bedroom mid-terrace house is centrally located within a short walk of the town centre and Elizabeth Line. The accommodation comprises a light filled living room with bay window, generous dining room with storage cupboard off, galley style fitted kitchen, sun room and downstairs WC. Stairs between the living room and dining room lead to the first floor landing providing access to the principal bedroom with bathroom located off as well as two further bedrooms.