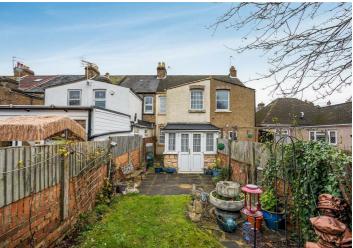

### OUTSIDE

Generous garden which is mainly laid to lawn with a paved patio area, planting borders, timber shed and garden store. There is a right of way running across the garden for use by the owner and neighbouring properties to access their gardens.