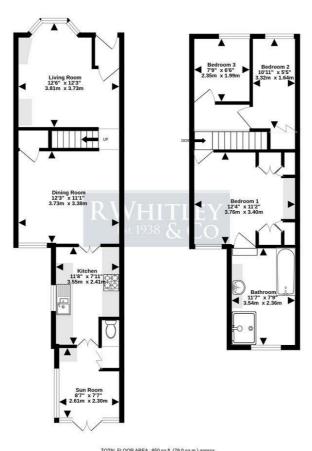

### DESCRIPTION

This well cared for three bedroom mid-terrace house is centrally located within a short walk of the town centre and Elizabeth Line. The accommodation comprises a light filled living room with bay window, generous dining room with storage cupboard off, galley style fitted kitchen, sun room and downstairs WC. Stairs between the living room and dining room lead to the first floor landing providing access to the principal bedroom with bathroom located off as well as two further bedrooms.

#### VIEWINGS

Strictly by appointment with R Whitley & Co.

GROUND FLOOR 461 sq.ft. (42.8 sq.m.) approx. FIRST FLOOR 389 sq.ft. (36.2 sq.m.) approx.

TOTAL FLOOR AREA: 850 sq.ft. (19:0 sq.m.) approx. White way attempt has been made to ensure the accuracy of the floorpian contained here, measurements of the normal sector of the prospective protection of the sector of the sector of the sector of the sector of the prospective protection of the sector of th