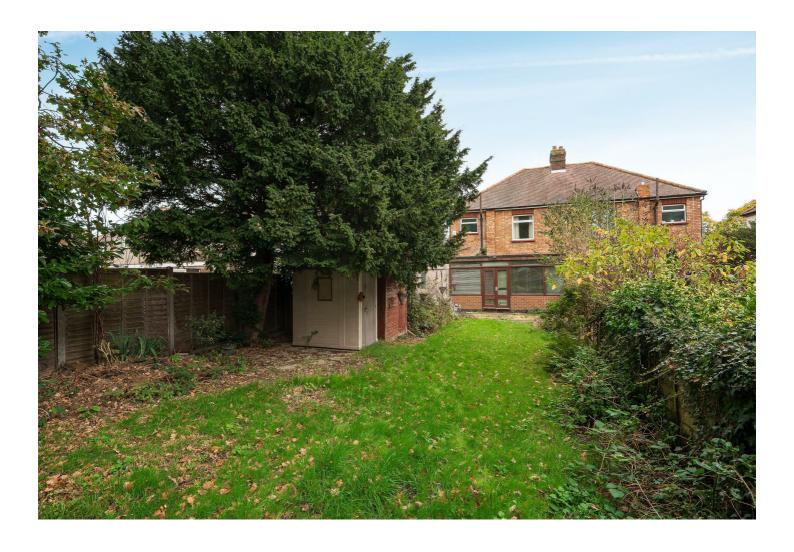

cated at the rear of the property. Balance laid to lawn.

Rear: Patio area with the balance mainly laid to lawn.

#### **LOCATION**

The property is situated within a short walk of bus routes and the Uxbridge Road with a range of shops. Hayes Town with mainline railway station, Stockley Business Park, London Heathrow Airport and the motorway network are all within easy motoring distance.

#### **HEATING & HOT WATER**

A gas boiler serves the radiator system and provides the domestic hot water. Electric immersion heater in hot water cylinder.

#### **COUNCIL TAX**

We understand that the current council tax band is E.

#### **SERVICES**

Mains gas, electricity, water and drainage.

# **TENURE**

Freehold.

## **VIEWINGS**

Strictly by appointment with R Whitley & Co.



























### TOTAL FLOOR AREA EXCLUDES GARAGE

#### TOTAL FLOOR AREA: 1079sq.ft. (100.2 sq.m.) approx.

Whilst every attempt has been made to ensure the accuracy of the floorplan contained here, measurements of doors, vindows, rooms and any other items are approximate and no responsibility is taken for any error, omission or mis-statement. This plan is for illustrative purposes only and should be used as such by any prospective purchaser. The services, systems and appliances shown have not been tested and no guarantee as to their operability or efficiency can be given.