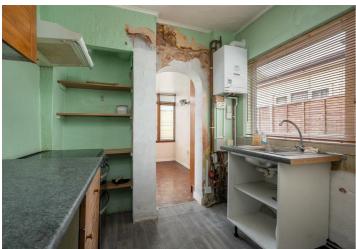

#### DESCRIPTION

This spacious, well planned three bedroom semi-detached house is sold with no onward chain complications and requires modernisation and refurbishment to unlock its full potential. The accommodation comprises an entrance porch providing access to a generous hallway, living room with attractive bay window, dining room, sun room with doors out to the rear garden and galley style kitchen. There is also a downstairs WC accessible from the kitchen. Stairs from the entrance hallway lead to the first floor landing proving access to the generous main double bedroom with bay window, second double bedroom, third bedroom and bathroom.