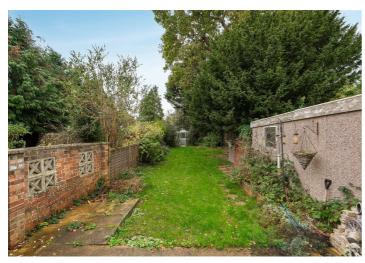

#### **OUTSIDE**

Front: Dropped kerb provides access to the block paved driveway, extending to the side of the property to provide access to the garage located at the rear of the property. Balance laid to lawn.

Rear: Patio area with the balance mainly laid to lawn.