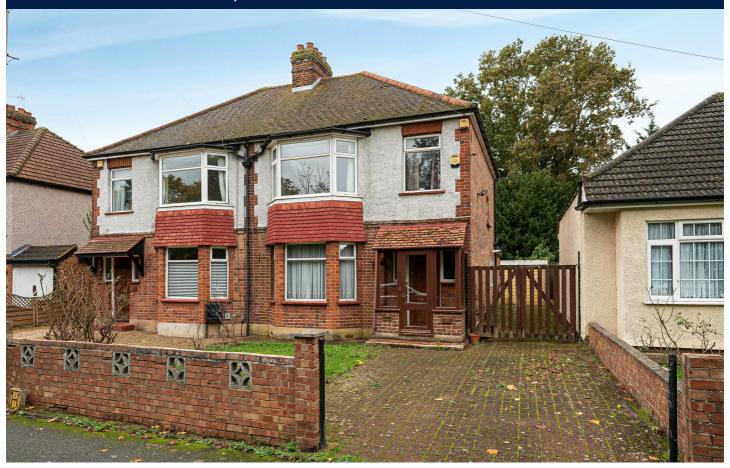

# Guide Price £520,000

- Three Bedroom Semi-Detached House
- Living Room with Bay Window
- Dining Room
- Kitchen
- Sun Room
- Upstairs Bathroom
- Garage
- Gas Central Heating
- No Onward Chain

#### DESCRIPTION

This spacious, well planned three bedroom semi-detached house is sold with no onward chain complications and requires modernisation and refurbishment to unlock its full potential. The accommodation comprises an entrance porch providing access to a generous hallway, living room with attractive bay window, dining room, sun room with doors out to the rear garden and galley style kitchen. There is also a downstairs WC accessible from the kitchen. Stairs from the entrance hallway lead to the first floor landing proving access to the generous main double bedroom with bay window, second double bedroom, third bedroom and bathroom.

#### **OUTSIDE**

Front: Dropped kerb provides access to the block paved driveway, extending to the side of the property to provide access to the garage located at the rear of the property. Balance laid to lawn.