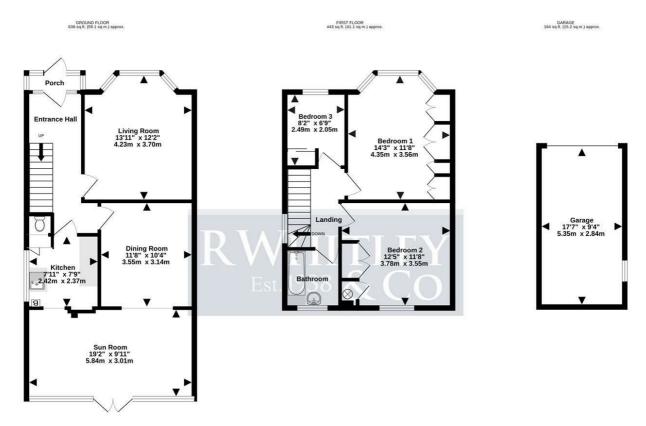

#### DESCRIPTION

This spacious, well planned three bedroom semi-detached house is sold with no onward chain complications and requires modernisation and refurbishment to unlock its full potential. The accommodation comprises an entrance porch providing access to a generous hallway, living room with attractive bay window, dining room, sun room with doors out to the rear garden and galley style kitchen. There is also a downstairs WC accessible from the kitchen. Stairs from the entrance hallway lead to the first floor landing proving access to the generous main double bedroom with bay window, second double bedroom, third bedroom and bathroom.

#### TOTAL FLOOR AREA: 1079sq.ft. (100.2 sq.m.) approx.

Whilst every attempt has been made to ensure the accuracy of the floorplan contained here, measurements of doors, vindows, rooms and any other items are approximate and no responsibility is taken for any error, omission or mis-statement. This plan is for illustrative purposes only and should be used as such by any prospective purchaser. The services, systems and appliances shown have not been tested and no guarantee as to their operability or efficiency can be given.