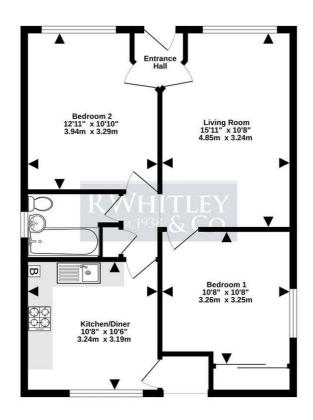

## 56 Pield Heath Road (J702) UB8 3NQ

£1,750 Per Calendar Month

GROUND FLOOR 620 sq.ft. (57.6 sq.m.) approx.

TOTAL FLOOR AREA: 620 sq.ft. (57.6 sq.m.) approx.

Whist every attempt has been made to ensure the accuracy of the floorpian contained here, measurement of doors, windows, rooms and any other terms are approximate and no responsibility is taken for any entrangent or mis-statement. This pains is for illustrative purposes only and should be used as such by any prospective purchase. The services, splants and applications show here in the terms less darks of automatic and applications show here in the terms less darks of automatic.