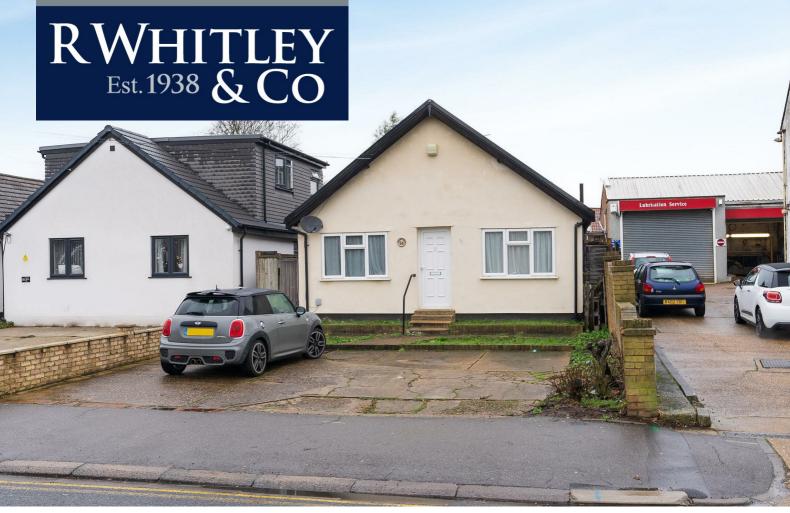

## 56 Pield Heath Road (J702) Uxbridge UB8 3NQ

£1.750 Per Calendar Month Unfurnished

• Detached bungalow • Unfurnished • Two bedrooms • Gas central heating • Double glazing • Off-street parking for two cars

An unfurnished two bedroom detached bungalow. The accommodation comprises living room, two double bedrooms, bathroom and modern fitted kitchen. Other benefits include gas central heating, double glazing, fitted carpets, off-street parking and a rear garden. Hillingdon Hospital is within a few minutes walk. Uxbridge town centre, Stockley Business Park and the motorway network are within easy motoring distance. Council tax band E. Based on the rent of £1,750.00 a deposit of £2,019.00 will be required (equivalent of five weeks rent). Available Immediately on a 12 month tenancy.