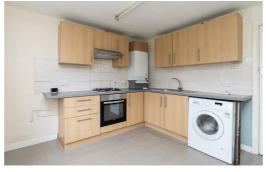

An unfurnished two bedroom detached bungalow. The accommodation comprises living room, two double bedrooms, bathroom and modern fitted kitchen. Other benefits include gas central heating, double glazing, fitted carpets, off-street parking and a rear garden. Hillingdon Hospital is within a few minutes walk. Uxbridge town centre, Stockley Business Park and the motorway network are within easy motoring distance. Council tax band E. Based on the rent of £1,750.00 a deposit of £2,019.00 will be required (equivalent of five weeks rent). Available Immediately on a 12 month tenancy.