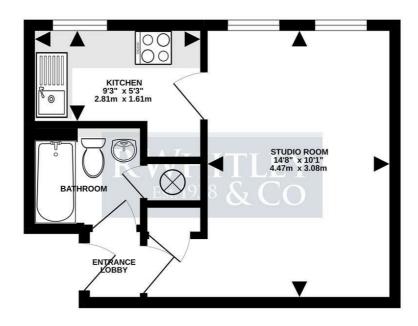

## 19 Egremont Gardens SL1 5SN

£900 Per Calendar Month

FIRST FLOOR 270 sq.ft. (25.1 sq.m.) approx.

Whilst every attempt has been made to ensure the accuracy of the floopian contained here, measurements of doors, windows, rooms and any other term are approximate and no responsibility is silent for any entry, comission or mis-attempt. They take the institutive purposes only and should be used as such by any conjective purchaser. The services, systems and applications shown have not been tended and no guarantee as to their tender of the services. The services, systems and applications shown have not been tended and no guarantee as to their tender of the services.